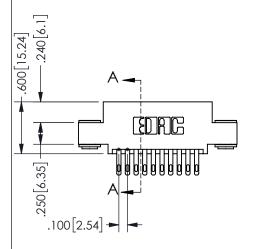

SECTION A A

ISSUE NUMBER ORIGINAL

1

**Contact Code 558** 

Contact Code 559

**Contact Code 560** 

INSULATOR MATERIAL: THERMOPLASTIC POLYESTER, UL 94V-0 DAP MATERIAL AVAILABLE UPON REQUEST

CONTACT MATERIAL; COPPER ALLOY CONTACT PLATING: GOLD ON THE MATING AREA, TIN PLATING ON THE CONTACT TAILS, NICKEL UNDERPLATE

345/395 SERIES CARD EDGE CONNECTOR CONTACT CODE 555,556,558,559,560 DIMENSIONS

YOUR CONNECTION TO QUALITY & SERVICE

**EDAC INC** TORONTO, ONTARIO CANADA

THESE DRAWINGS AND SPECIFICATIONS ARE THE PROPERTY OF EDAC INC.,AND SHALL NOT BE REPRODUCED, OR COPIED OR USED AS THE BASIS FOR THE MANUFACTURE OR SALE OF APPARATUS WITHOUT WRITTEN PERMISSION.

|  | ACAD REFERENCE NO.  | 345-ENG-MASTER   |  |  |
|--|---------------------|------------------|--|--|
|  | DRAWN: R.STA.MONICA | DATE:MAY.16/2017 |  |  |
|  | CHECKED:            | DATE:            |  |  |
|  | SCALE: 1:1          | SHEET 2 OF 2     |  |  |
|  | DRAWING NUMBER      | ISSUE            |  |  |
|  | 345-ENG-MASTER      | 1                |  |  |