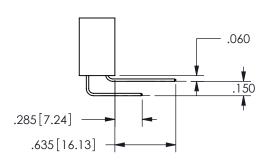

## <u>Contact Dimensions:</u> 500-Wire Hole .050x.025(1.27x0.64) - Tail LG=.260(6.60) .100 (2.54) Contact Spacing x .200 (5.08) Row Spacing

.160 4.06 .330[8.38] POINT OF CARD SLOT CONTACT .370 9.4 .200 [5.08]

SECTION A A

ISSUE NUMBER ORIGINAL

1

**Contact Code 558** 

Contact Code 559

**Contact Code 560** 

INSULATOR MATERIAL: THERMOPLASTIC POLYESTER, UL 94V-0 DAP MATERIAL AVAILABLE UPON REQUEST

CONTACT MATERIAL; COPPER ALLOY CONTACT PLATING: GOLD ON THE MATING AREA, TIN PLATING ON THE CONTACT TAILS, NICKEL UNDERPLATE

345/395 SERIES CARD EDGE CONNECTOR CONTACT CODE 555,556,558,559,560 DIMENSIONS

YOUR CONNECTION TO QUALITY & SERVICE

**EDAC INC** TORONTO, ONTARIO CANADA

THESE DRAWINGS AND SPECIFICATIONS ARE THE PROPERTY OF EDAC INC.,AND SHALL NOT BE REPRODUCED, OR COPIED OR USED AS THE BASIS FOR THE MANUFACTURE OR SALE OF APPARATUS WITHOUT WRITTEN PERMISSION.