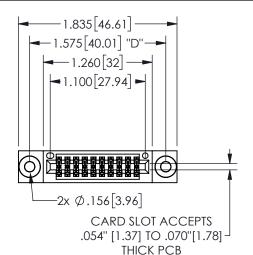

## 345/395 SERIES CARD EDGE CONNECTOR PART NUMBER: 345-020-500-503

YOUR CONNECTION TO QUALITY & SERVICE

**EDAC INC** TORONTO, ONTARIO CANADA

THESE DRAWINGS AND SPECIFICATIONS ARE THE PROPERTY OF EDAC INC.,AND SHALL NOT BE REPRODUCED, OR COPIED OR USED AS THE BASIS FOR THE MANUFACTURE OR SALE OF APPARATUS WITHOUT WRITTEN PERMISSION.

| 3LCTION A-A         |        |                  |       |
|---------------------|--------|------------------|-------|
| ACAD REFERENCE NO.  |        | 345-ENG-MASTER   |       |
| DRAWN: R.STA.MONICA |        | DATE:MAY.16/2017 |       |
| CHECKED:            |        | DATE:            |       |
| SCALE:              | NTS    | SHEET            | OF 2  |
| DRAWING             | NUMBER |                  | ISSUE |
| 345-ENG-MASTER      |        |                  | 1     |