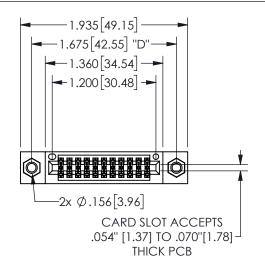

## 345/395 SERIES CARD EDGE CONNECTOR PART NUMBER: 345-022-556-207

YOUR CONNECTION TO QUALITY & SERVICE

**EDAC INC** TORONTO, ONTARIO CANADA

THESE DRAWINGS AND SPECIFICATIONS ARE THE PROPERTY OF EDAC INC.,AND SHALL NOT BE REPRODUCED, OR COPIED OR USED AS THE BASIS FOR THE MANUFACTURE OR SALE OF APPARATUS WITHOUT WRITTEN PERMISSION.

| 0_0                 |                  |
|---------------------|------------------|
| ACAD REFERENCE NO.  | 345-ENG-MASTER   |
| DRAWN: R.STA.MONICA | DATE:MAY.16/2017 |
| CHECKED:            | DATE:            |
| SCALE: NTS          | SHEET 1 OF 2     |
| DRAWING NUMBER      | ISSUE            |
| 345-ENG-MASTER      | 1                |