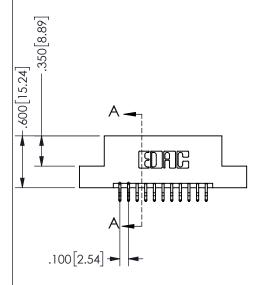

## 345/395 SERIES CARD EDGE CONNECTOR PART NUMBER: 345-022-556-207

YOUR CONNECTION TO QUALITY & SERVICE

**EDAC INC** TORONTO, ONTARIO CANADA

THESE DRAWINGS AND SPECIFICATIONS ARE THE PROPERTY OF EDAC INC.,AND SHALL NOT BE REPRODUCED, OR COPIED OR USED AS THE BASIS FOR THE MANUFACTURE OR SALE OF APPARATUS WITHOUT WRITTEN PERMISSION.

| 0_0                 |                  |
|---------------------|------------------|
| ACAD REFERENCE NO.  | 345-ENG-MASTER   |
| DRAWN: R.STA.MONICA | DATE:MAY.16/2017 |
| CHECKED:            | DATE:            |
| SCALE: NTS          | SHEET 1 OF 2     |
| DRAWING NUMBER      | ISSUE            |
| 345-ENG-MASTER      | 1                |

SECTION A-A

ORIGINAL 1

ISSUE NUMBER

**Contact Code 558** 

Contact Code 559

**Contact Code 560** 

INSULATOR MATERIAL: THERMOPLASTIC POLYESTER, UL 94V-0

DAP MATERIAL AVAILABLE UPON REQUEST