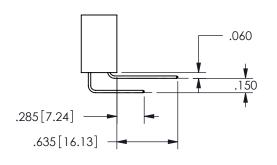

## <u>Contact Dimensions:</u> 556-Extender Board Bend (Code 520 Contacts) See Sheet 2 for Contact Code 555, 556, 558, 559, 560 **Dimensions**

.160 4.06 .330[8.38] POINT OF CARD SLOT CONTACT

## 345/395 SERIES CARD EDGE CONNECTOR CONTACT CODE 555,556,558,559,560 DIMENSIONS

YOUR CONNECTION TO QUALITY & SERVICE

**EDAC INC** TORONTO, ONTARIO CANADA

THESE DRAWINGS AND SPECIFICATIONS ARE THE PROPERTY OF EDAC INC.,AND SHALL NOT BE REPRODUCED, OR COPIED OR USED AS THE BASIS FOR THE MANUFACTURE OR SALE OF APPARATUS WITHOUT WRITTEN PERMISSION.

| ACAD REFERENCE NO.  | 345-ENG-MASTER   |
|---------------------|------------------|
| DRAWN: R.STA.MONICA | DATE:MAY.16/2017 |
| CHECKED:            | DATE:            |
| SCALE: 1:1          | SHEET 2 OF 2     |
| DRAWING NUMBER      | ISSUE            |
| 345-ENG-MASTER      | 1                |