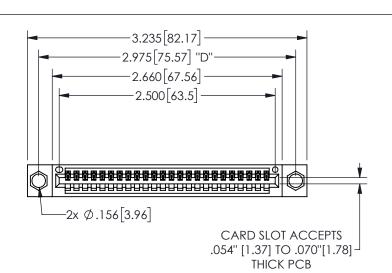

345/395 SERIES CARD EDGE CONNECTOR PART NUMBER: 345-024-523-404

EDAC INC TORONTO, ONTARIO CANADA

YOUR CONNECTION TO QUALITY & SERVICE

THESE DRAWINGS AND SPECIFICATIONS ARE THE PROPERTY OF EDAC INC., AND SHALL NOT BE REPRODUCED, OR COPIED OR USED AS THE BASIS FOR THE MANUFACTURE OR SALE OF APPARATUS WITHOUT WRITTEN PERMISSION.