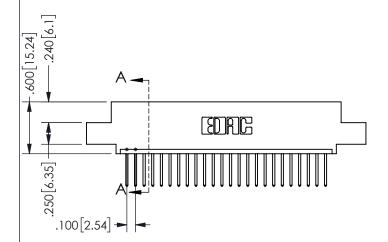

SECTION A-A

ISSUE NUMBER ORIGINAL

1

**Contact Code 558** 

Contact Code 559

**Contact Code 560** 

INSULATOR MATERIAL: THERMOPLASTIC POLYESTER, UL 94V-0

DAP MATERIAL AVAILABLE UPON REQUEST