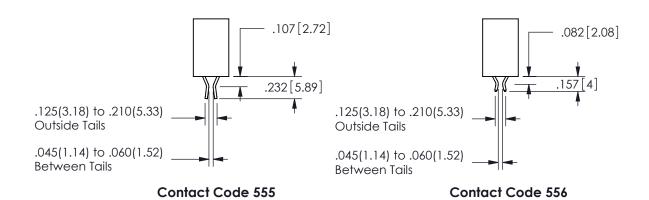

THIS IS A C.A.D. GENERATED DRAWING DO NOT MAKE MANUAL REVISIONS TO MASTER.

ISSUE NUMBER

ORIGINAL

1

<u>Contact Dimensions:</u>
523-P.C. Tail .025 Sq.(0.64 Sq.) - Tail LG=.390(9.91)
.100 (2.54) Contact Spacing x .200 (5.08) Row Spacing

SECTION A-A

ISSUE NUMBER ORIGINAL

1

**Contact Code 558** 

Contact Code 559

**Contact Code 560** 

INSULATOR MATERIAL: THERMOPLASTIC POLYESTER, UL 94V-0

DAP MATERIAL AVAILABLE UPON REQUEST

CONTACT MATERIAL; COPPER ALLOY

CONTACT PLATING: GOLD ON THE MATING AREA, TIN PLATING ON THE CONTACT TAILS, NICKEL UNDERPLATE

345/395 SERIES CARD EDGE CONNECTOR CONTACT CODE 555,556,558,559,560 DIMENSIONS