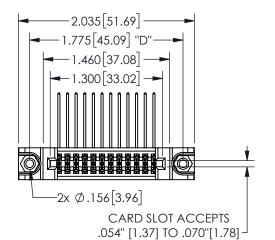

THIS IS A C.A.D. GENERATED DRAWING DO NOT MAKE MANUAL REVISIONS TO MASTER.

ISSUE NUMBER

ORIGINAL

1

THICK PCB

Contact Dimensions: 558-90 Degree Bend (Code 541 Contacts) See Sheet 2 for Contact Code 555, 556, 558, 559, 560 Dimensions .330[8.38]
CARD SLOT

.370[9.4]

.200[5.08]

## 345/395 SERIES CARD EDGE CONNECTOR PART NUMBER: 345-024-558-888 SECTION A-A ACAD REFERENCE NO. 345-ENG-MASTER DRAWN: R.STA.MONICA DATE:MAY.16/2017

YOUR CONNECTION TO QUALITY & SERVICE

EDAC INC TORONTO, ONTARIO CANADA