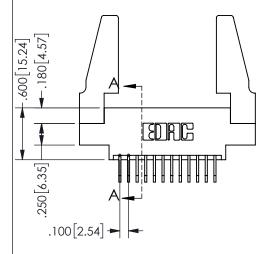

## 345/395 SERIES CARD EDGE CONNECTOR PART NUMBER: 345-024-558-888 SECTION A-A ACAD REFERENCE NO. 345-ENG-MASTER DRAWN: R.STA.MONICA DATE:MAY.16/2017

YOUR CONNECTION TO QUALITY & SERVICE

EDAC INC TORONTO, ONTARIO CANADA