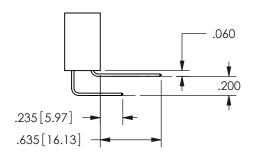

THIS IS A C.A.D. GENERATED DRAWING DO NOT MAKE MANUAL REVISIONS TO MASTER.

ISSUE NUMBER

ORIGINAL

1

THICK PCB

Contact Dimensions: 558-90 Degree Bend (Code 541 Contacts) See Sheet 2 for Contact Code 555, 556, 558, 559, 560 Dimensions .330[8.38]
CARD SLOT

ISSUE NUMBER ORIGINAL

1

**Contact Code 558** 

Contact Code 559

**Contact Code 560** 

INSULATOR MATERIAL: THERMOPLASTIC POLYESTER, UL 94V-0 DAP MATERIAL AVAILABLE UPON REQUEST

CONTACT MATERIAL; COPPER ALLOY CONTACT PLATING: GOLD ON THE MATING AREA, TIN PLATING ON THE CONTACT TAILS, NICKEL UNDERPLATE

## 345/395 SERIES CARD EDGE CONNECTOR CONTACT CODE 555,556,558,559,560 DIMENSIONS

YOUR CONNECTION TO QUALITY & SERVICE

**EDAC INC** TORONTO, ONTARIO CANADA

THESE DRAWINGS AND SPECIFICATIONS ARE THE PROPERTY OF EDAC INC.,AND SHALL NOT BE REPRODUCED, OR COPIED OR USED AS THE BASIS FOR THE MANUFACTURE OR SALE OF APPARATUS WITHOUT WRITTEN PERMISSION.