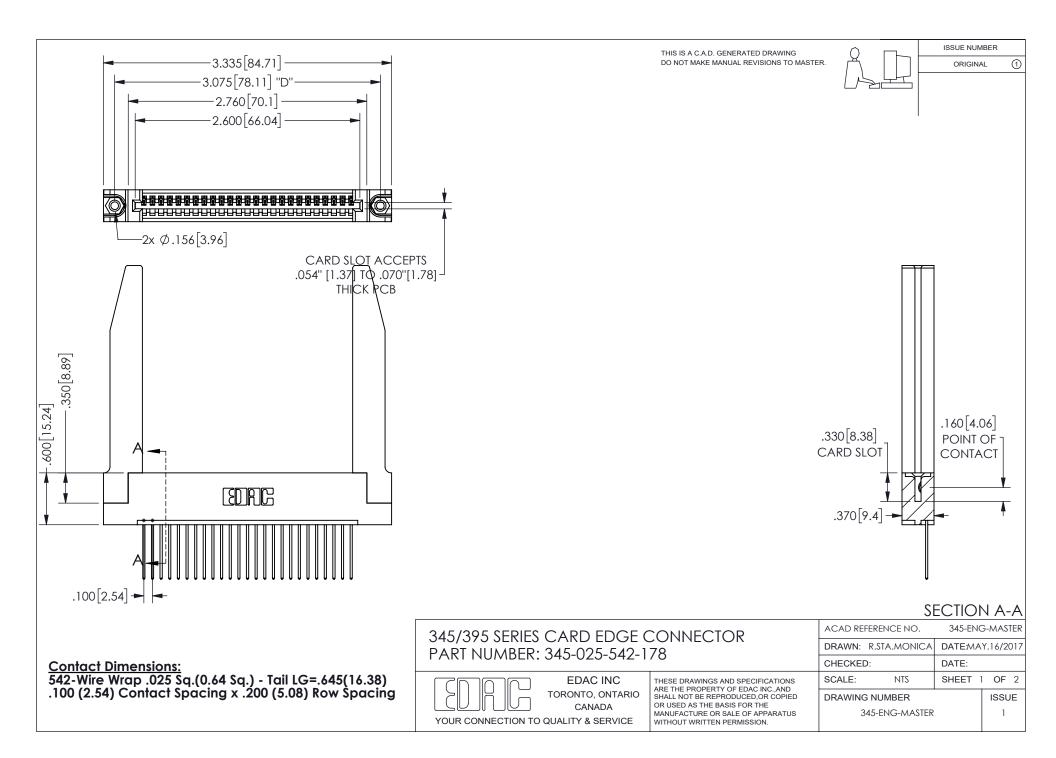

ISSUE NUMBER ORIGINAL

1

**Contact Code 558** 

Contact Code 559

Contact Code 560

INSULATOR MATERIAL: THERMOPLASTIC POLYESTER, UL 94V-0

DAP MATERIAL AVAILABLE UPON REQUEST

CONTACT MATERIAL; COPPER ALLOY

CONTACT PLATING: GOLD ON THE MATING AREA, TIN PLATING ON THE CONTACT TAILS, NICKEL UNDERPLATE

345/395 SERIES CARD EDGE CONNECTOR CONTACT CODE 555,556,558,559,560 DIMENSIONS

YOUR CONNECTION TO QUALITY & SERVICE

**EDAC INC** TORONTO, ONTARIO CANADA

THESE DRAWINGS AND SPECIFICATIONS ARE THE PROPERTY OF EDAC INC.,AND SHALL NOT BE REPRODUCED, OR COPIED OR USED AS THE BASIS FOR THE MANUFACTURE OR SALE OF APPARATUS WITHOUT WRITTEN PERMISSION.

| ACAD REFERENCE NO.  | 345-ENG-MASTER   |
|---------------------|------------------|
| DRAWN: R.STA.MONICA | DATE:MAY.16/2017 |
| CHECKED:            | DATE:            |
| SCALE: 1:1          | SHEET 2 OF 2     |
| DRAWING NUMBER      | ISSUE            |
| 345-FNG-MASTER      | 1                |