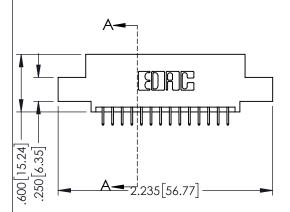

| 345/395 SERIES CARD EDGE CONNECTOR |
|------------------------------------|
| PART NUMBER: 345-028-525-507       |

| ACAD REFERENCE NO. 345-ENG-MASTER |                 |           |  |  |
|-----------------------------------|-----------------|-----------|--|--|
| DRAWN: R.STA.MONICA               | DATE: <b>MA</b> | Y.16/2017 |  |  |
| CHECKED:                          | DATE:           |           |  |  |
| SCALE: 1:1                        | SHEET 1         | OF 2      |  |  |
| DRAWING NUMBER                    |                 | ISSUE     |  |  |
| 345-ENG-MASTER                    |                 | 1         |  |  |

<u>Contact Dimensions:</u>
525-P.C. Tail .018 Sq.(0.46 Sq.) - Tail LG=.150(3.81)
.100 (2.54) Contact Spacing x .200 (5.08) Row Spacing

..330[8.38] CARD SLOT .160[4.06] POINT OF CONTACT

1

- INSULATOR MATERIAL: THERMOPLASTIC PBT BLACK, UL 94V-0
- CONTACT MATERIAL; COPPER TIN ALLOY CONTACT PLATING: GOLD ON THE MATING AREA, TIN PLATING ON THE CONTACT TAILS, NICKEL UNDERPLATE