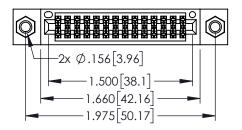

| 345/395 SERIES CARD EDGE CONNECTOR |
|------------------------------------|
| PART NUMBER: 345-028-525-507       |

| ACAD REFERENCE NO. 345-ENG-MASTER |                 |           |  |  |
|-----------------------------------|-----------------|-----------|--|--|
| DRAWN: R.STA.MONICA               | DATE: <b>MA</b> | Y.16/2017 |  |  |
| CHECKED:                          | DATE:           |           |  |  |
| SCALE: 1:1                        | SHEET 1         | OF 2      |  |  |
| DRAWING NUMBER                    |                 | ISSUE     |  |  |
| 345-ENG-MASTER                    |                 | 1         |  |  |

<u>Contact Dimensions:</u>
525-P.C. Tail .018 Sq.(0.46 Sq.) - Tail LG=.150(3.81)
.100 (2.54) Contact Spacing x .200 (5.08) Row Spacing

..330[8.38] CARD SLOT .160[4.06] POINT OF CONTACT

1

- INSULATOR MATERIAL: THERMOPLASTIC PBT BLACK, UL 94V-0
- CONTACT MATERIAL; COPPER TIN ALLOY CONTACT PLATING: GOLD ON THE MATING AREA, TIN PLATING ON THE CONTACT TAILS, NICKEL UNDERPLATE