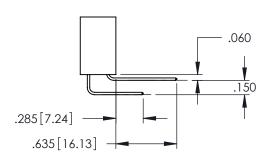

**SECTION A-A** 

345-ENG-MASTER

.107 [2.72] .082 [2.08] .157 [4] .232 [5.89] .125(3.18) to .210(5.33) .125(3.18) to .210(5.33) Outside Tails Outside Tails .045(1.14) to .060(1.52) .045(1.14) to .060(1.52) Between Tails Between Tails **Contact Code 555 Contact Code 556** 

**Contact Code 558** 

## **Contact Code 559**

## Contact Code 560

INSULATOR MATERIAL: THERMOPLASTIC POLYESTER, UL 94V-0 DAP MATERIAL AVAILABLE UPON REQUEST

CONTACT MATERIAL; COPPER ALLOY CONTACT PLATING: GOLD ON THE MATING AREA, TIN PLATING ON THE CONTACT TAILS, NICKEL UNDERPLATE