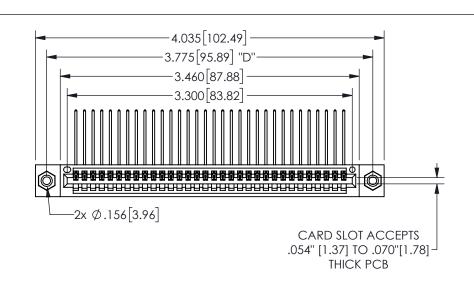

THIS IS A C.A.D. GENERATED DRAWING DO NOT MAKE MANUAL REVISIONS TO MASTER.

1 ORIGINAL

.160 4.06 .330[8.38] POINT OF CARD SLOT CONTACT .370 9.4

## .240[6.1] .600[15.24] .250[6.35] .100[2.54]

<u>Contact Dimensions:</u>
559-90 Degree Bend (Code 541 Contacts)
See Sheet 2 for Contact Code 555, 556, 558, 559, 560 **Dimensions** 

| 345/395 SERIES CARD EDGE CONNECTOR |  |
|------------------------------------|--|
| PART NUMBER: 345-032-559-408       |  |