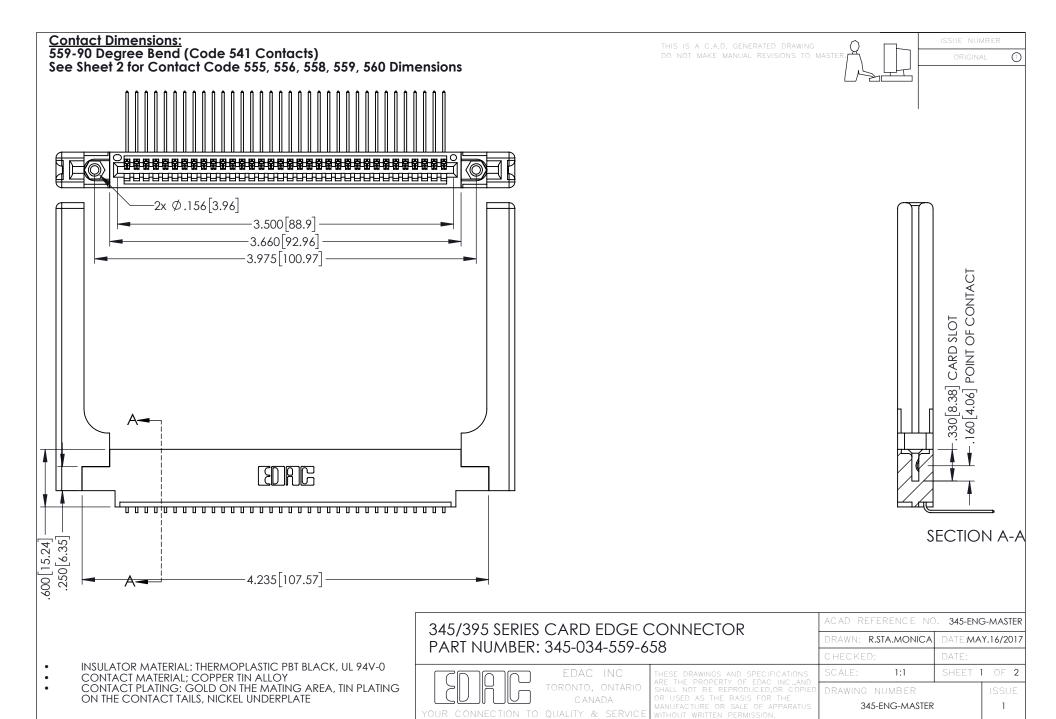

- INSULATOR MATERIAL: THERMOPLASTIC POLYESTER, UL 94V-0 DAP MATERIAL AVAILABLE UPON REQUEST

CONTACT MATERIAL; COPPER ALLOY CONTACT PLATING: GOLD ON THE MATING AREA, TIN PLATING ON THE CONTACT TAILS, NICKEL UNDERPLATE