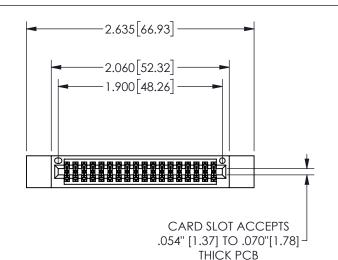

## **SECTION A-A**

345/395 SERIES CARD EDGE CONNECTOR PART NUMBER: 345-036-555-512

**EDAC INC** TORONTO, ONTARIO CANADA

THESE DRAWINGS AND SPECIFICATIONS ARE THE PROPERTY OF EDAC INC.,AND SHALL NOT BE REPRODUCED, OR COPIED OR USED AS THE BASIS FOR THE MANUFACTURE OR SALE OF APPARATUS WITHOUT WRITTEN PERMISSION.

| ACAD REFERENCE NO.  | 345-ENG-MASTER   |  |
|---------------------|------------------|--|
| DRAWN: R.STA.MONICA | DATE:MAY.16/2017 |  |
| CHECKED:            | DATE:            |  |
| SCALE: NTS          | SHEET 1 OF 2     |  |
| DRAWING NUMBER      | ISSUE            |  |
| 345-ENG-MASTER      | 1                |  |