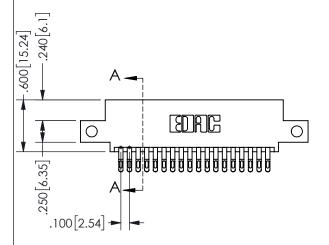

## <u>Contact Dimensions:</u> 555-Extender Board Bend (Code 500 Contacts) See Sheet 2 for Contact Code 555, 556, 558, 559, 560 **Dimensions**

.330[8.38] POINT OF CARD SLOT CONTACT

.160 4.06

ORIGINAL 1

ISSUE NUMBER

**Contact Code 558** 

Contact Code 559

**Contact Code 560** 

INSULATOR MATERIAL: THERMOPLASTIC POLYESTER, UL 94V-0 DAP MATERIAL AVAILABLE UPON REQUEST

CONTACT MATERIAL; COPPER ALLOY CONTACT PLATING: GOLD ON THE MATING AREA, TIN PLATING ON THE CONTACT TAILS, NICKEL UNDERPLATE