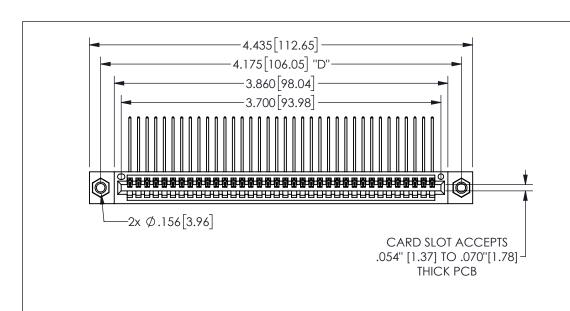

## SECTION A-A

<u>Contact Dimensions:</u>
559-90 Degree Bend (Code 541 Contacts)
See Sheet 2 for Contact Code 555, 556, 558, 559, 560 **Dimensions** 

345/395 SERIES CARD EDGE CONNECTOR PART NUMBER: 345-036-559-407

| ACAD REFERENCE NO.  | 345-ENG-MASTER   |
|---------------------|------------------|
| DRAWN: R.STA.MONICA | DATE:MAY.16/2017 |
| CHECKED:            | DATE:            |
| SCALE: NTS          | SHEET 1 OF 2     |
| DRAWING NUMBER      | ISSUE            |
| 345-ENG-MASTER      | 2 1              |