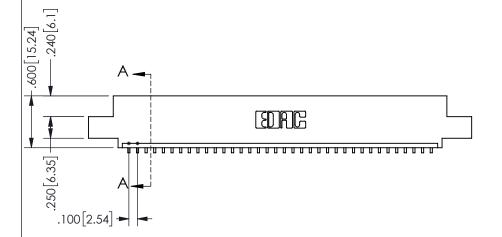

## SECTION A-A

<u>Contact Dimensions:</u>
559-90 Degree Bend (Code 541 Contacts)
See Sheet 2 for Contact Code 555, 556, 558, 559, 560 **Dimensions** 

345/395 SERIES CARD EDGE CONNECTOR PART NUMBER: 345-036-559-407

| ACAD REFERENCE NO.  | 345-ENG-MASTER   |
|---------------------|------------------|
| DRAWN: R.STA.MONICA | DATE:MAY.16/2017 |
| CHECKED:            | DATE:            |
| SCALE: NTS          | SHEET 1 OF 2     |
| DRAWING NUMBER      | ISSUE            |
| 345-ENG-MASTER      | 2 1              |