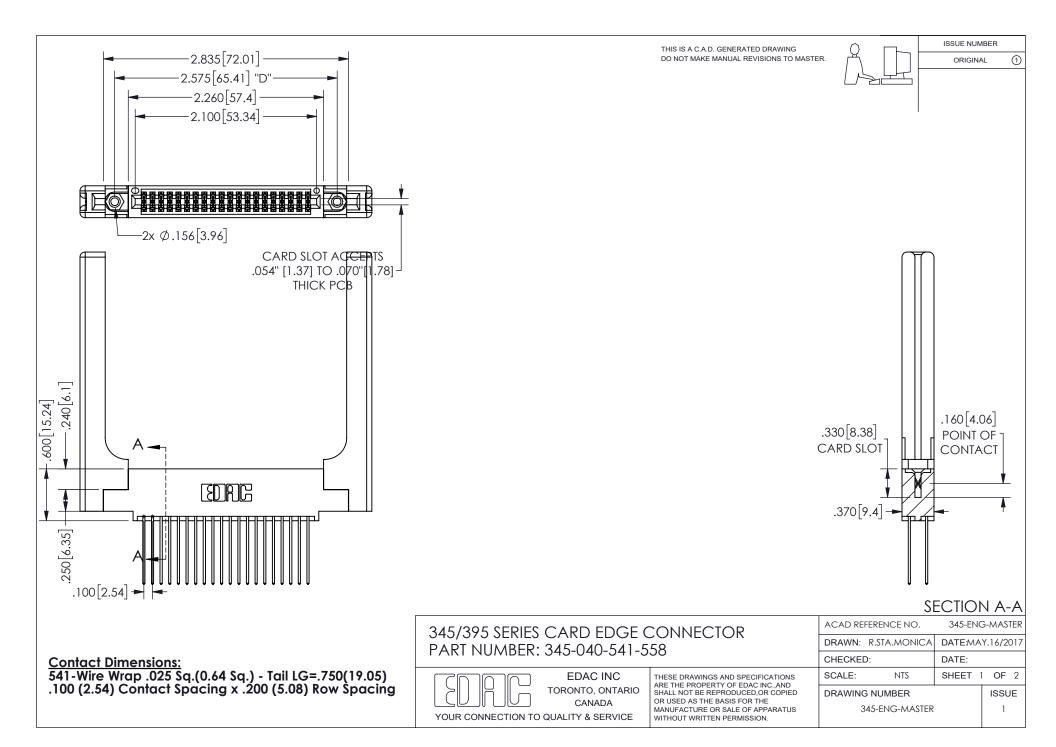

ORIGINAL 1

ISSUE NUMBER

**Contact Code 558** 

Contact Code 559

Contact Code 560

INSULATOR MATERIAL: THERMOPLASTIC POLYESTER, UL 94V-0 DAP MATERIAL AVAILABLE UPON REQUEST

CONTACT MATERIAL; COPPER ALLOY CONTACT PLATING: GOLD ON THE MATING AREA, TIN PLATING ON THE CONTACT TAILS, NICKEL UNDERPLATE

345/395 SERIES CARD EDGE CONNECTOR CONTACT CODE 555,556,558,559,560 DIMENSIONS

YOUR CONNECTION TO QUALITY & SERVICE

**EDAC INC** TORONTO, ONTARIO CANADA

THESE DRAWINGS AND SPECIFICATIONS ARE THE PROPERTY OF EDAC INC.,AND SHALL NOT BE REPRODUCED, OR COPIED OR USED AS THE BASIS FOR THE MANUFACTURE OR SALE OF APPARATUS WITHOUT WRITTEN PERMISSION.