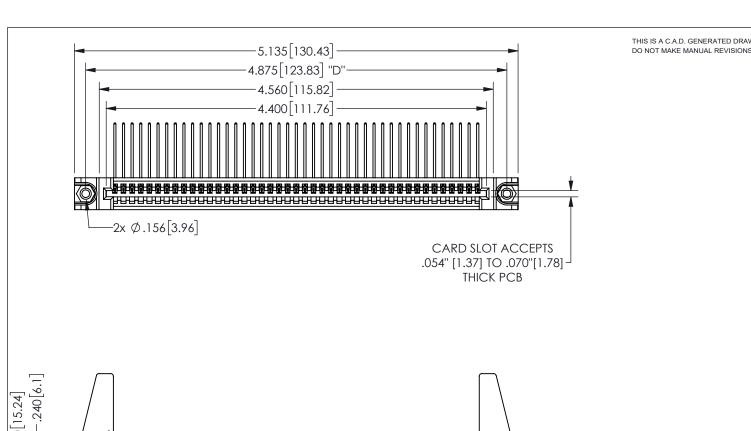

THIS IS A C.A.D. GENERATED DRAWING DO NOT MAKE MANUAL REVISIONS TO MASTER.

1

## .600[15.24] EDAG .250[6.35] .100[2.54]

<u>Contact Dimensions:</u>
559-90 Degree Bend (Code 541 Contacts)
See Sheet 2 for Contact Code 555, 556, 558, 559, 560 **Dimensions** 

| 345/395 SERIES CARD EDGE CONNECTOR |  |
|------------------------------------|--|
| PART NUMBER: 345-043-559-488       |  |