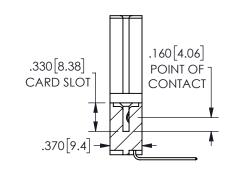

## .600[15.24] EDAG .250[6.35] .100[2.54]

<u>Contact Dimensions:</u>
559-90 Degree Bend (Code 541 Contacts)
See Sheet 2 for Contact Code 555, 556, 558, 559, 560 **Dimensions** 

| 345/395 SERIES CARD EDGE CONNECTOR |  |
|------------------------------------|--|
| PART NUMBER: 345-043-559-488       |  |

SECTION A-A

ISSUE NUMBER ORIGINAL

1

**Contact Code 558** 

Contact Code 559

Contact Code 560

INSULATOR MATERIAL: THERMOPLASTIC POLYESTER, UL 94V-0 DAP MATERIAL AVAILABLE UPON REQUEST

CONTACT MATERIAL; COPPER ALLOY

CONTACT PLATING: GOLD ON THE MATING AREA, TIN PLATING ON THE CONTACT TAILS, NICKEL UNDERPLATE