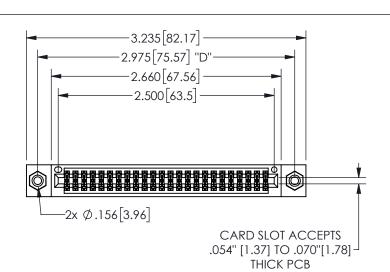

THIS IS A C.A.D. GENERATED DRAWING DO NOT MAKE MANUAL REVISIONS TO MASTER.

ISSUE NUMBER

ORIGINAL

1

.160 4.06 .330[8.38] POINT OF CARD SLOT CONTACT .370 9.4

-.180[4.57] 600 15.24 EDRG .250[6.35] .100[2.54]

<u>Contact Dimensions:</u>
523-P.C. Tail .025 Sq.(0.64 Sq.) - Tail LG=.390(9.91)
.100 (2.54) Contact Spacing x .200 (5.08) Row Spacing

345/395 SERIES CARD EDGE CONNECTOR PART NUMBER: 345-048-523-808

YOUR CONNECTION TO QUALITY & SERVICE

**EDAC INC** TORONTO, ONTARIO CANADA

THESE DRAWINGS AND SPECIFICATIONS ARE THE PROPERTY OF EDAC INC.,AND SHALL NOT BE REPRODUCED,OR COPIED OR USED AS THE BASIS FOR THE MANUFACTURE OR SALE OF APPARATUS WITHOUT WRITTEN PERMISSION.