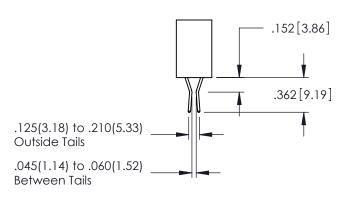

**SECTION A-A** 

DRAWING NUMBER ISSUE 345-ENG-MASTER 1

 CONTACT MATERIAL; COPPER TIN ALLOY
 CONTACT PLATING: GOLD ON THE MATING AREA, TIN PLATING ON THE CONTACT TAILS, NICKEL UNDERPLATE

**Contact Code 558** 

Contact Code 559

**Contact Code 560** 

INSULATOR MATERIAL: THERMOPLASTIC POLYESTER, UL 94V-0 DAP MATERIAL AVAILABLE UPON REQUEST

CONTACT MATERIAL; COPPER ALLOY CONTACT PLATING: GOLD ON THE MATING AREA, TIN PLATING ON THE CONTACT TAILS, NICKEL UNDERPLATE