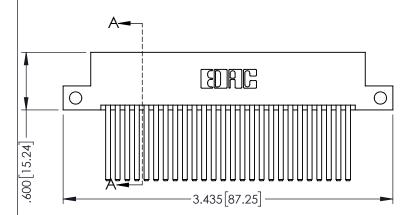

1220E NOMBER

.330[8.38] CARD SLOT 160[4.06] POINT OF CONTACT

ORIGINAL

1

345/395 SERIES CARD EDGE CONNECTOR PART NUMBER: 345-052-544-212

YOUR CONNECTION I

EDAC INC TORONTO, ONTARIO CANADA

YOUR CONNECTION TO QUALITY & SERVICE