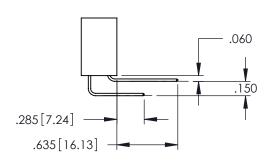

**SECTION A-A** 

DRAWING NUMBER ISSUE 345-ENG-MASTER 1

 CONTACT MATERIAL; COPPER TIN ALLOY
 CONTACT PLATING: GOLD ON THE MATING AREA, TIN PLATING ON THE CONTACT TAILS, NICKEL UNDERPLATE

**Contact Code 558** 

Contact Code 559

**Contact Code 560** 

INSULATOR MATERIAL: THERMOPLASTIC POLYESTER, UL 94V-0 DAP MATERIAL AVAILABLE UPON REQUEST

CONTACT MATERIAL; COPPER ALLOY CONTACT PLATING: GOLD ON THE MATING AREA, TIN PLATING ON THE CONTACT TAILS, NICKEL UNDERPLATE