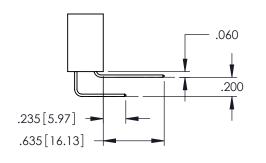

<u>Contact Dimensions:</u>
544-Wire Wrap .050x.025(1.27x0.64) - Tail LG=.750(19.05)
.100 (2.54) Contact Spacing x .200 (5.08) Row Spacing

THIS IS A C.A.D. GENERATED DRAWING DO NOT MAKE MANUAL REVISIONS TO MAST

**SECTION A-A** 

DRAWING NUMBER ISSUE 345-ENG-MASTER 1

 CONTACT MATERIAL; COPPER TIN ALLOY
 CONTACT PLATING: GOLD ON THE MATING AREA, TIN PLATING ON THE CONTACT TAILS, NICKEL UNDERPLATE

**Contact Code 558** 