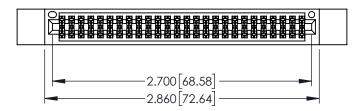

1220E NOMBER

.330[8.38] CARD SLOT 160[4.06] POINT OF CONTACT

ORIGINAL

1

345/395 SERIES CARD EDGE CONNECTOR PART NUMBER: 345-052-544-212

YOUR CONNECTION I

EDAC INC TORONTO, ONTARIO CANADA

YOUR CONNECTION TO QUALITY & SERVICE

<u>Contact Dimensions:</u>
544-Wire Wrap .050x.025(1.27x0.64) - Tail LG=.750(19.05)
.100 (2.54) Contact Spacing x .200 (5.08) Row Spacing

THIS IS A C.A.D. GENERATED DRAWING DO NOT MAKE MANUAL REVISIONS TO MAST