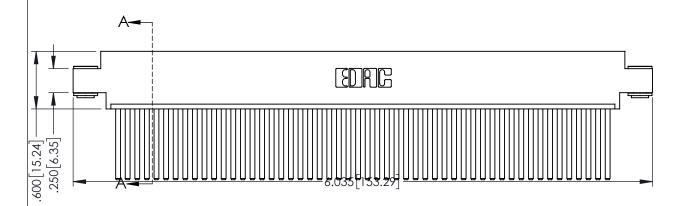

<u>Contact Dimensions:</u>
544-Wire Wrap .050x.025(1.27x0.64) - Tail LG=.750(19.05)
.100 (2.54) Contact Spacing x .200 (5.08) Row Spacing

1

.330[8.38] CARD SLOT .160[4.06] POINT OF CONTACT

**SECTION A-A** 

INSULATOR MATERIAL: THERMOPLASTIC PBT BLACK, UL 94V-0

CONTACT MATERIAL; COPPER TIN ALLOY CONTACT PLATING: GOLD ON THE MATING AREA, TIN PLATING ON THE CONTACT TAILS, NICKEL UNDERPLATE

| 345/395 SERIES CARD EDGE CONNECTOR |
|------------------------------------|
| PART NUMBER: 345-052-544-603       |