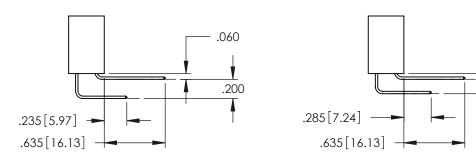

345-ENG-MASTER

**Contact Code 555** 

**Contact Code 556** 

.152[3.86] .362 [9.19] .125(3.18) to .210(5.33) Outside Tails .045(1.14) to .060(1.52) Between Tails

**Contact Code 558** 

Contact Code 559

Contact Code 560

345/395 SERIES CARD EDGE CONNECTOR CONTACT CODE 555,556,558,559,560 DIMENSIONS

.060

.150

YOUR CONNECTION TO QUALITY & SERVICE

|    | ACAD REFERENCE NO   | . 345-ENG-MASTER |
|----|---------------------|------------------|
|    | DRAWN: R.STA.MONICA | DATE:MAY.16/2017 |
| )  | CHECKED:            | DATE:            |
|    | SCALE: 1:1          | SHEET 2 OF 2     |
| ΞD | DRAWING NUMBER      | ISSUE            |