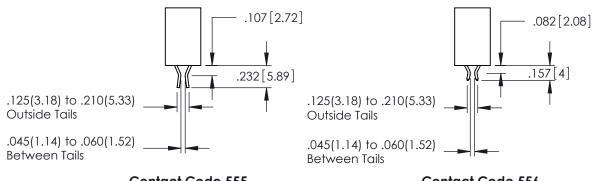

345-ENG-MASTER

**Contact Code 555** 

**Contact Code 556** 

.152[3.86] .362 [9.19] .125(3.18) to .210(5.33) Outside Tails .045(1.14) to .060(1.52) Between Tails

**Contact Code 558** 

Contact Code 559

Contact Code 560

- INSULATOR MATERIAL: THERMOPLASTIC POLYESTER, UL 94V-0 DAP MATERIAL AVAILABLE UPON REQUEST

CONTACT MATERIAL; COPPER ALLOY CONTACT PLATING: GOLD ON THE MATING AREA, TIN PLATING ON THE CONTACT TAILS, NICKEL UNDERPLATE

345/395 SERIES CARD EDGE CONNECTOR CONTACT CODE 555,556,558,559,560 DIMENSIONS

.060

.150

YOUR CONNECTION TO QUALITY & SERVICE

|    | ACAD REFERENCE NO   | . 345-ENG-MASTER |
|----|---------------------|------------------|
|    | DRAWN: R.STA.MONICA | DATE:MAY.16/2017 |
| )  | CHECKED:            | DATE:            |
|    | SCALE: 1:1          | SHEET 2 OF 2     |
| ΞD | DRAWING NUMBER      | ISSUE            |