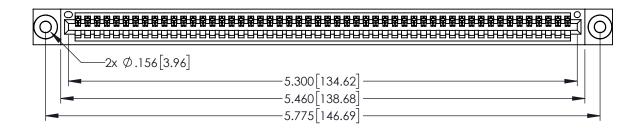

INSULATOR MATERIAL: THERMOPLASTIC PBT BLACK, UL 94V-0

CONTACT MATERIAL; COPPER TIN ALLOY CONTACT PLATING: GOLD ON THE MATING AREA, TIN PLATING ON THE CONTACT TAILS, NICKEL UNDERPLATE

| 345/395 SERIES CARD EDGE CONNECTOR |
|------------------------------------|
| PART NUMBER: 345-052-544-603       |

CANADA

YOUR CONNECTION TO QUALITY & SERVICE

|                                                                                                                                                               | 01 |
|---------------------------------------------------------------------------------------------------------------------------------------------------------------|----|
| THESE DRAWINGS AND SPECIFICATIONS                                                                                                                             | SC |
| ARE THE PROPERTY OF EDAC INC.,AND SHALL NOT BE REPRODUCED,OR COPIED OR USED AS THE BASIS FOR THE MANUFACTURE OR SALE OF APPARATUS WITHOUT WRITTEN PERMISSION. |    |

| ACAD REFERENCE NO   | . 345-ENG-MASTER |
|---------------------|------------------|
| DRAWN: R.STA.MONICA | DATE:MAY.16/2017 |
| CHECKED:            | DATE:            |
| SCALE: 1:1          | SHEET 1 OF 2     |
| DRAWING NUMBER      | ISSUE            |