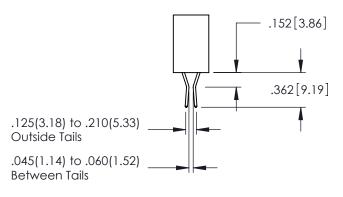

345-ENG-MASTER

.107 [2.72] .082 [2.08] .157 [4] .232 [5.89] .125(3.18) to .210(5.33) .125(3.18) to .210(5.33) Outside Tails Outside Tails .045(1.14) to .060(1.52) .045(1.14) to .060(1.52) Between Tails Between Tails **Contact Code 555 Contact Code 556** 

**Contact Code 558** 

**Contact Code 559** 

Contact Code 560

INSULATOR MATERIAL: THERMOPLASTIC POLYESTER, UL 94V-0 DAP MATERIAL AVAILABLE UPON REQUEST

CONTACT MATERIAL; COPPER ALLOY CONTACT PLATING: GOLD ON THE MATING AREA, TIN PLATING ON THE CONTACT TAILS, NICKEL UNDERPLATE