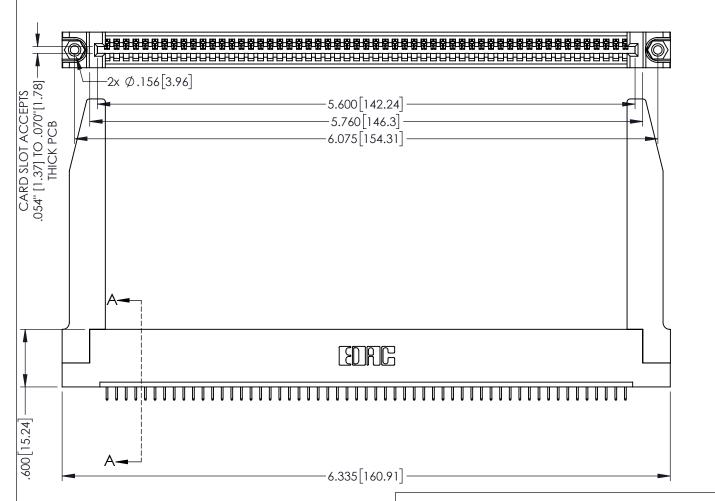

<u>Contact Dimensions:</u>
525-P.C. Tail .018 Sq.(0.46 Sq.) - Tail LG=.150(3.81)
.100 (2.54) Contact Spacing x .200 (5.08) Row Spacing

1

.160[4.06] POINT OF CONTACT **SECTION A-A** 

INSULATOR MATERIAL: THERMOPLASTIC PBT BLACK, UL 94V-0 CONTACT MATERIAL; COPPER TIN ALLOY

CONTACT PLATING: GOLD ON THE MATING AREA, TIN PLATING ON THE CONTACT TAILS, NICKEL UNDERPLATE

345/395 SERIES CARD EDGE CONNECTOR PART NUMBER: 345-055-525-178

| ACAD REFERENCE NO   | . 345-ENC        | G-MASTER |
|---------------------|------------------|----------|
| DRAWN: R.STA.MONICA | DATE:MAY.16/2017 |          |
| CHECKED:            | DATE:            |          |
| SCALE: 1:1          | SHEET 1          | OF 2     |
| DRAWING NUMBER      |                  | ISSUE    |
| 345-ENG-MASTER      | 1                |          |