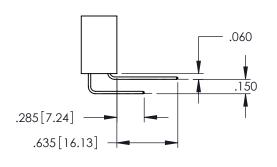

345-ENG-MASTER

.107 [2.72] .082 [2.08] .157 [4] .232 [5.89] .125(3.18) to .210(5.33) .125(3.18) to .210(5.33) Outside Tails Outside Tails .045(1.14) to .060(1.52) .045(1.14) to .060(1.52) Between Tails Between Tails **Contact Code 555 Contact Code 556** 

**Contact Code 558** 

**Contact Code 559** 

Contact Code 560

INSULATOR MATERIAL: THERMOPLASTIC POLYESTER, UL 94V-0 DAP MATERIAL AVAILABLE UPON REQUEST

CONTACT MATERIAL; COPPER ALLOY CONTACT PLATING: GOLD ON THE MATING AREA, TIN PLATING ON THE CONTACT TAILS, NICKEL UNDERPLATE