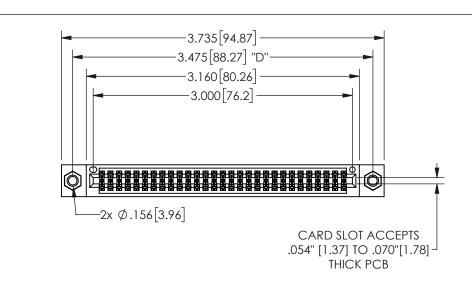

THIS IS A C.A.D. GENERATED DRAWING DO NOT MAKE MANUAL REVISIONS TO MASTER.

ISSUE NUMBER

ORIGINAL

.160 4.06 .330[8.38] POINT OF CARD SLOT CONTACT .370 9.4 .200 [5.08] -

.240[6.1] 600 15.24 250 [6.35] .100[2.54]

<u>Contact Dimensions:</u>
500-Wire Hole .050x.025(1.27x0.64) - Tail LG=.260(6.60)
.100 (2.54) Contact Spacing x .200 (5.08) Row Spacing

345/395 SERIES CARD EDGE CONNECTOR PART NUMBER: 345-058-500-507

**EDAC INC** TORONTO, ONTARIO CANADA

## 345/395 SERIES CARD EDGE CONNECTOR CONTACT CODE 555,556,558,559,560 DIMENSIONS

YOUR CONNECTION TO QUALITY & SERVICE

**EDAC INC** TORONTO, ONTARIO CANADA

THESE DRAWINGS AND SPECIFICATIONS ARE THE PROPERTY OF EDAC INC.,AND SHALL NOT BE REPRODUCED, OR COPIED OR USED AS THE BASIS FOR THE MANUFACTURE OR SALE OF APPARATUS WITHOUT WRITTEN PERMISSION.