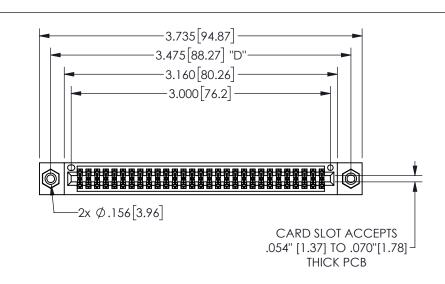

345/395 SERIES CARD EDGE CONNECTOR PART NUMBER: 345-058-541-208

YOUR CONNECTION TO QUALITY & SERVICE

**EDAC INC** TORONTO, ONTARIO CANADA

THESE DRAWINGS AND SPECIFICATIONS ARE THE PROPERTY OF EDAC INC.,AND SHALL NOT BE REPRODUCED,OR COPIED OR USED AS THE BASIS FOR THE MANUFACTURE OR SALE OF APPARATUS WITHOUT WRITTEN PERMISSION.

| 02011011717         |                  |
|---------------------|------------------|
| ACAD REFERENCE NO.  | 345-ENG-MASTER   |
| DRAWN: R.STA.MONICA | DATE:MAY.16/2017 |
| CHECKED:            | DATE:            |
| SCALE: NTS          | SHEET 1 OF 2     |
| DRAWING NUMBER      | ISSUE            |
| 345-ENG-MASTER      | 1                |