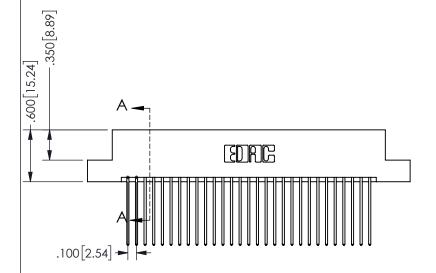

THIS IS A C.A.D. GENERATED DRAWING DO NOT MAKE MANUAL REVISIONS TO MASTER.

ISSUE NUMBER ORIGINAL

1

.160 4.06 .330[8.38] POINT OF CARD SLOT CONTACT .370 9.4

<u>Contact Dimensions:</u>
541-Wire Wrap .025 Sq.(0.64 Sq.) - Tail LG=.750(19.05)
.100 (2.54) Contact Spacing x .200 (5.08) Row Spacing

SECTION A-A

ISSUE NUMBER ORIGINAL

1

**Contact Code 558** 

Contact Code 559

**Contact Code 560** 

INSULATOR MATERIAL: THERMOPLASTIC POLYESTER, UL 94V-0 DAP MATERIAL AVAILABLE UPON REQUEST

CONTACT MATERIAL; COPPER ALLOY

CONTACT PLATING: GOLD ON THE MATING AREA, TIN PLATING ON THE CONTACT TAILS, NICKEL UNDERPLATE

## 345/395 SERIES CARD EDGE CONNECTOR CONTACT CODE 555,556,558,559,560 DIMENSIONS

YOUR CONNECTION TO QUALITY & SERVICE

**EDAC INC** TORONTO, ONTARIO CANADA

THESE DRAWINGS AND SPECIFICATIONS ARE THE PROPERTY OF EDAC INC.,AND SHALL NOT BE REPRODUCED, OR COPIED OR USED AS THE BASIS FOR THE MANUFACTURE OR SALE OF APPARATUS WITHOUT WRITTEN PERMISSION.

|              | ACAD REFERENCE NO.  | 345-ENG-MASTER   |
|--------------|---------------------|------------------|
|              | DRAWN: R.STA.MONICA | DATE:MAY.16/2017 |
|              | CHECKED:            | DATE:            |
|              | SCALE: 1:1          | SHEET 2 OF 2     |
|              | DRAWING NUMBER      | ISSUE            |
| 345-ENG-MAST |                     | 1                |