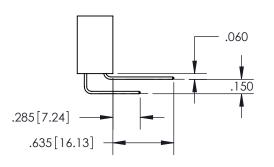

ISSUE NUMBER ORIGINAL

1

**Contact Code 558** 

Contact Code 559

Contact Code 560

- INSULATOR MATERIAL: THERMOPLASTIC POLYESTER, UL 94V-0
- DAP MATERIAL AVAILABLE UPON REQUEST
- CONTACT MATERIAL; COPPER ALLOY

CONTACT PLATING: GOLD ON THE MATING AREA, TIN PLATING ON THE CONTACT TAILS, NICKEL UNDERPLATE

\*FOR ALL OTHER SPECIFICATIONS REFER TO SHEET 3\*