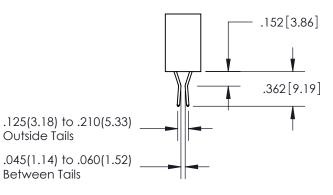

ISSUE NUMBER ORIGINAL

1

**Contact Code 558** 

Contact Code 559

Contact Code 560

- INSULATOR MATERIAL: THERMOPLASTIC POLYESTER, UL 94V-0
- DAP MATERIAL AVAILABLE UPON REQUEST
- CONTACT MATERIAL; COPPER ALLOY

CONTACT PLATING: GOLD ON THE MATING AREA, TIN PLATING ON THE CONTACT TAILS, NICKEL UNDERPLATE

\*FOR ALL OTHER SPECIFICATIONS REFER TO SHEET 3\*