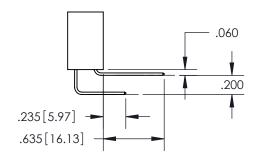

ISSUE NUMBER ORIGINAL

1

**Contact Code 558** 

Contact Code 559

Contact Code 560

- INSULATOR MATERIAL: THERMOPLASTIC POLYESTER, UL 94V-0
- DAP MATERIAL AVAILABLE UPON REQUEST
- CONTACT MATERIAL; COPPER ALLOY

CONTACT PLATING: GOLD ON THE MATING AREA, TIN PLATING ON THE CONTACT TAILS, NICKEL UNDERPLATE

\*FOR ALL OTHER SPECIFICATIONS REFER TO SHEET 3\*