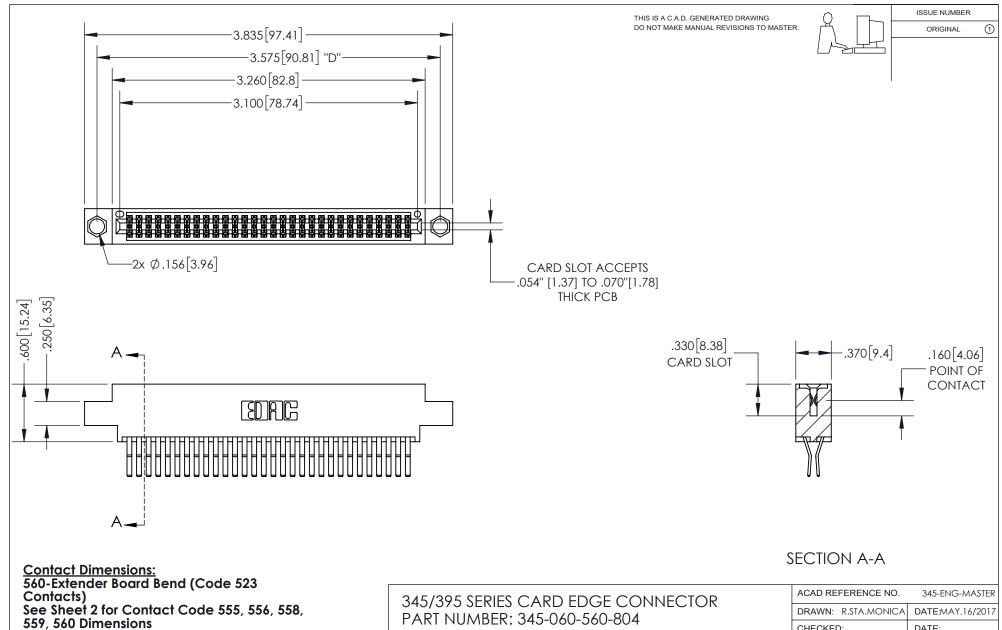

INSULATOR MATERIAL: THERMOPLASTIC PBT, UL 94V-0 CONTACT MATERIAL; COPPER TIN ALLOY CONTACT PLATING: GOLD ON THE MATING AREA, TIN PLATING ON THE CONTACT TAILS, NICKEL UNDERPLATE

YOUR CONNECTION TO QUALITY & SERVICE