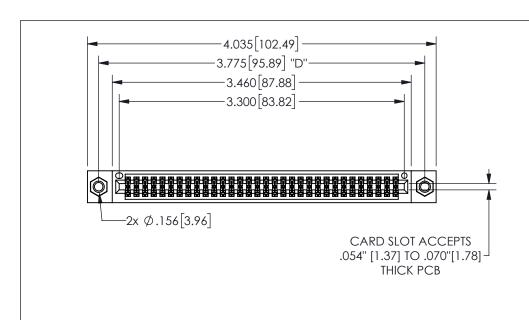

345/395 SERIES CARD EDGE CONNECTOR PART NUMBER: 345-064-540-207

YOUR CONNECTION TO QUALITY & SERVICE

**EDAC INC** TORONTO, ONTARIO CANADA

THESE DRAWINGS AND SPECIFICATIONS ARE THE PROPERTY OF EDAC INC.,AND SHALL NOT BE REPRODUCED,OR COPIED OR USED AS THE BASIS FOR THE MANUFACTURE OR SALE OF APPARATUS WITHOUT WRITTEN PERMISSION.

## 345/395 SERIES CARD EDGE CONNECTOR CONTACT CODE 555,556,558,559,560 DIMENSIONS

YOUR CONNECTION TO QUALITY & SERVICE

**EDAC INC** TORONTO, ONTARIO CANADA

THESE DRAWINGS AND SPECIFICATIONS ARE THE PROPERTY OF EDAC INC.,AND SHALL NOT BE REPRODUCED, OR COPIED OR USED AS THE BASIS FOR THE MANUFACTURE OR SALE OF APPARATUS WITHOUT WRITTEN PERMISSION.