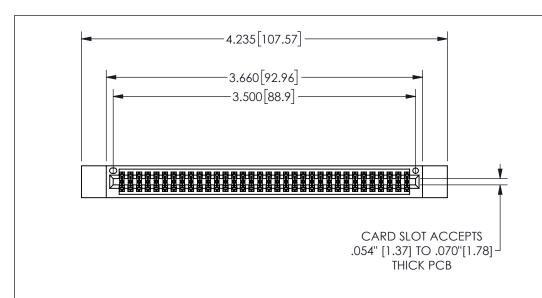

<u>Contact Dimensions:</u>
500-Wire Hole .050x.025(1.27x0.64) - Tail LG=.260(6.60) .100 (2.54) Contact Spacing x .200 (5.08) Row Spacing

| 345/395 SERIES CARD EDGE CONNECTOR |
|------------------------------------|
| PART NUMBER: 345-068-500-812       |

## 345/395 SERIES CARD EDGE CONNECTOR CONTACT CODE 555,556,558,559,560 DIMENSIONS

YOUR CONNECTION TO QUALITY & SERVICE

**EDAC INC** TORONTO, ONTARIO CANADA

THESE DRAWINGS AND SPECIFICATIONS ARE THE PROPERTY OF EDAC INC.,AND SHALL NOT BE REPRODUCED, OR COPIED OR USED AS THE BASIS FOR THE MANUFACTURE OR SALE OF APPARATUS WITHOUT WRITTEN PERMISSION.