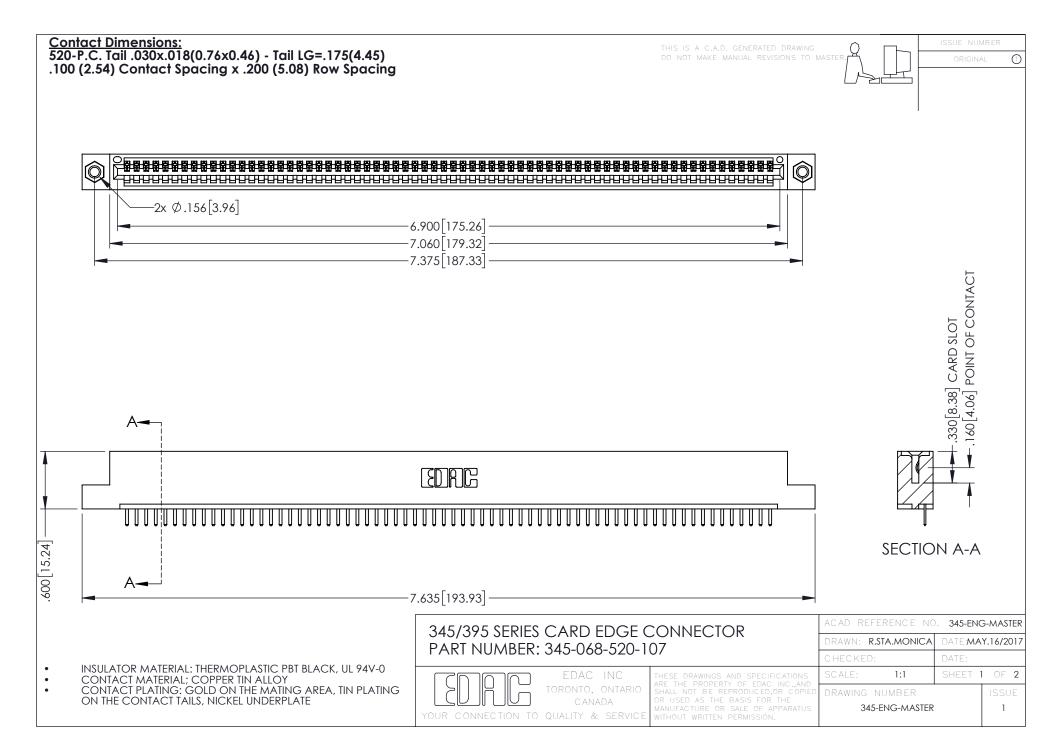

345/395 SERIES CARD EDGE CONNECTOR CONTACT CODE 555,556,558,559,560 DIMENSIONS

YOUR CONNECTION TO QUALITY & SERVICE

|      | ACAD REFERENCE NO. 345-ENG-MASTER |                  |
|------|-----------------------------------|------------------|
| S    | DRAWN: R.STA.MONICA               | DATE:MAY.16/2017 |
|      | CHECKED:                          | DATE:            |
| J ** | SCALE: 1:1                        | SHEET 2 OF 2     |
| ED   | DRAWING NUMBER                    | ISSUE            |

345-ENG-MASTER