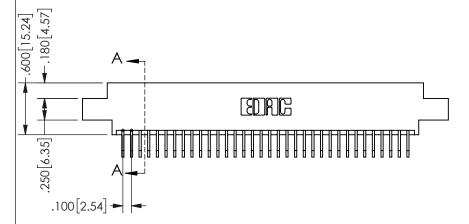

THIS IS A C.A.D. GENERATED DRAWING DO NOT MAKE MANUAL REVISIONS TO MASTER.

ISSUE NUMBER ORIGINAL 1

.160 4.06 .330[8.38] POINT OF CARD SLOT CONTACT .370 9.4 .200 [5.08]

<u>Contact Dimensions:</u>
558-90 Degree Bend (Code 541 Contacts)
See Sheet 2 for Contact Code 555, 556, 558, 559, 560 **Dimensions** 

ISSUE NUMBER ORIGINAL

1

**Contact Code 558** 

Contact Code 559

**Contact Code 560** 

INSULATOR MATERIAL: THERMOPLASTIC POLYESTER, UL 94V-0 DAP MATERIAL AVAILABLE UPON REQUEST

CONTACT MATERIAL; COPPER ALLOY

CONTACT PLATING: GOLD ON THE MATING AREA, TIN PLATING ON THE CONTACT TAILS, NICKEL UNDERPLATE