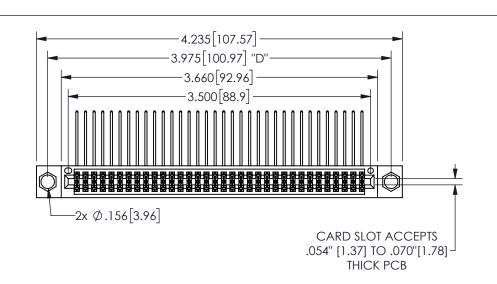

## **SECTION A-A** 345/395 SERIES CARD EDGE CONNECTOR

PART NUMBER: 345-068-558-804

YOUR CONNECTION TO QUALITY & SERVICE

**EDAC INC** TORONTO, ONTARIO CANADA

THESE DRAWINGS AND SPECIFICATIONS ARE THE PROPERTY OF EDAC INC.,AND SHALL NOT BE REPRODUCED, OR COPIED OR USED AS THE BASIS FOR THE MANUFACTURE OR SALE OF APPARATUS WITHOUT WRITTEN PERMISSION.

| ACAD REFERENCE NO.  | 345-ENC | G-MASTER  |
|---------------------|---------|-----------|
| DRAWN: R.STA.MONICA | DATEMA  | Y.16/2017 |
| CHECKED:            | DATE:   |           |
| SCALE: NTS          | SHEET   | OF 2      |
| DRAWING NUMBER      |         | ISSUE     |
| 345-ENG-MASTER      |         | 1         |