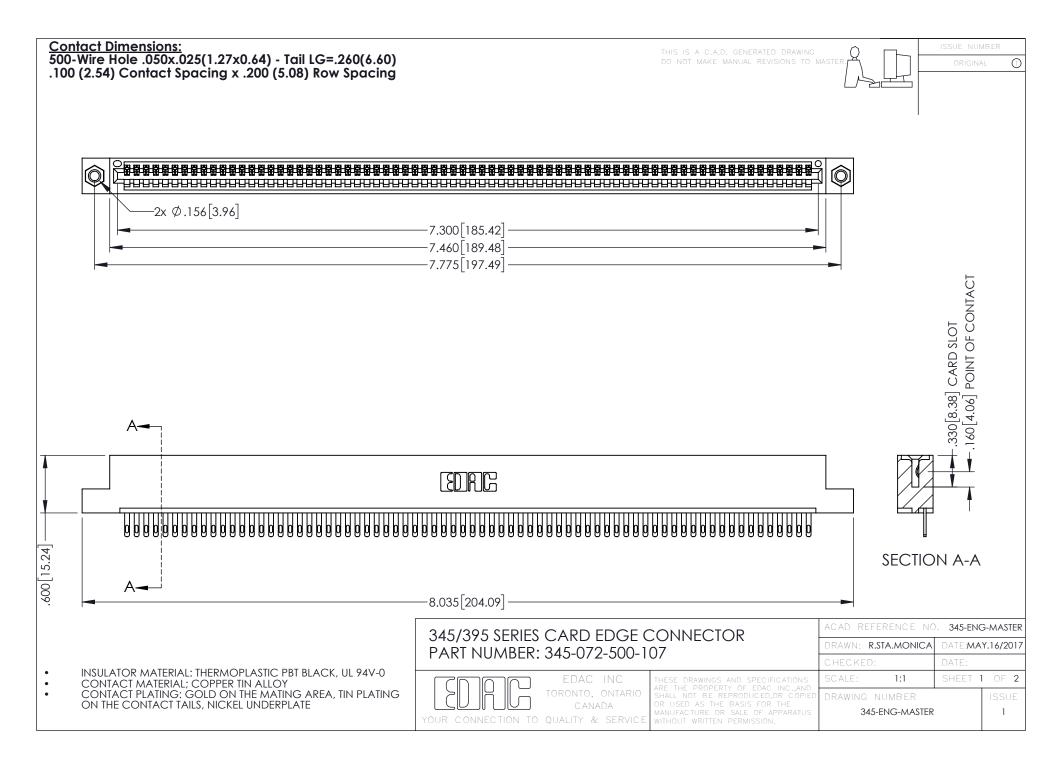

**Contact Code 558** 

Contact Code 559

**Contact Code 560** 

INSULATOR MATERIAL: THERMOPLASTIC POLYESTER, UL 94V-0

DAP MATERIAL AVAILABLE UPON REQUEST

CONTACT MATERIAL; COPPER ALLOY CONTACT PLATING: GOLD ON THE MATING AREA, TIN PLATING ON THE CONTACT TAILS, NICKEL UNDERPLATE

345/395 SERIES CARD EDGE CONNECTOR CONTACT CODE 555,556,558,559,560 DIMENSIONS

YOUR CONNECTION TO QUALITY & SERVICE

|    | ACAD REFERENCE NO. 345-ENG-MASTE |                  |
|----|----------------------------------|------------------|
| S  | DRAWN: R.STA.MONICA              | DATE:MAY.16/2017 |
|    | CHECKED:                         | DATE:            |
| ,  | SCALE: 1:1                       | SHEET 2 OF 2     |
| ED | DRAWING NUMBER                   | ISSUE            |