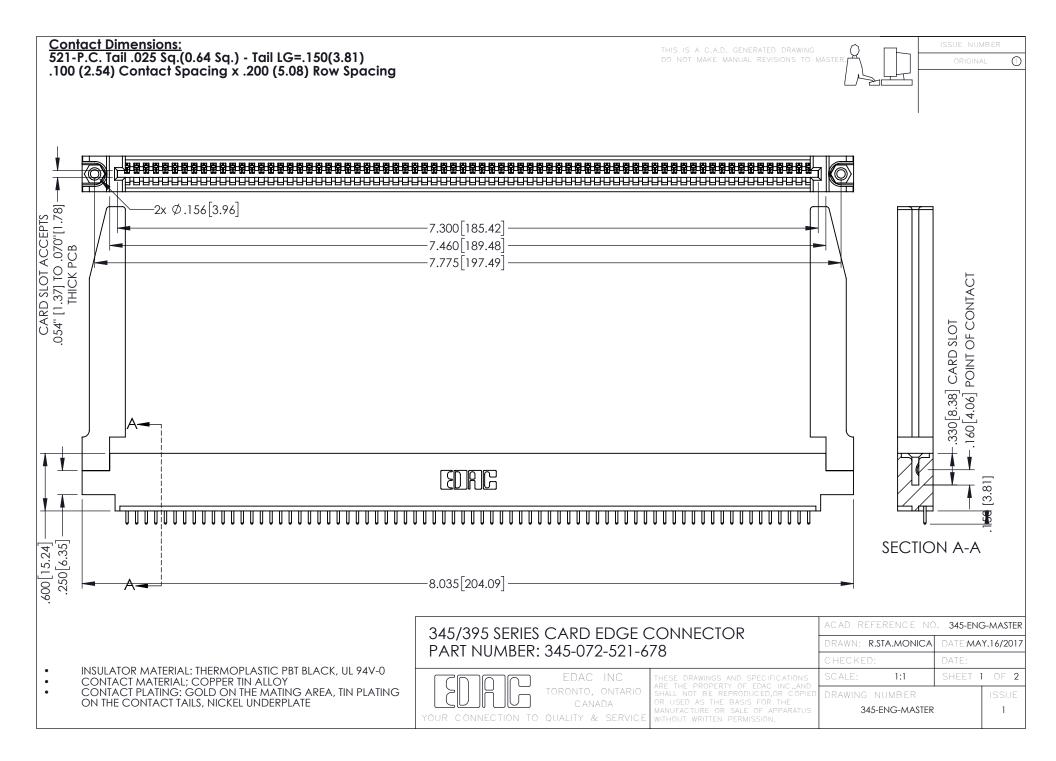

**Contact Code 558** 

Contact Code 559

**Contact Code 560** 

INSULATOR MATERIAL: THERMOPLASTIC POLYESTER, UL 94V-0

DAP MATERIAL AVAILABLE UPON REQUEST

CONTACT MATERIAL; COPPER ALLOY CONTACT PLATING: GOLD ON THE MATING AREA, TIN PLATING ON THE CONTACT TAILS, NICKEL UNDERPLATE