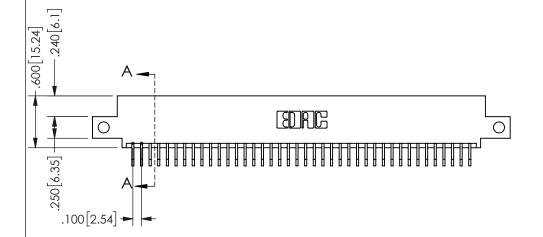

## SECTION A-A

<u>Contact Dimensions:</u>
559-90 Degree Bend (Code 541 Contacts)
See Sheet 2 for Contact Code 555, 556, 558, 559, 560 **Dimensions** 

345/395 SERIES CARD EDGE CONNECTOR PART NUMBER: 345-080-559-512

| ACAD REFERENCE NO.  | 345-ENG-MASTER   |
|---------------------|------------------|
| DRAWN: R.STA.MONICA | DATE:MAY.16/2017 |
| CHECKED:            | DATE:            |
| SCALE: NTS          | SHEET 1 OF 2     |
| DRAWING NUMBER      | ISSUE            |
| 345-ENG-MASTER      | 1                |
|                     |                  |