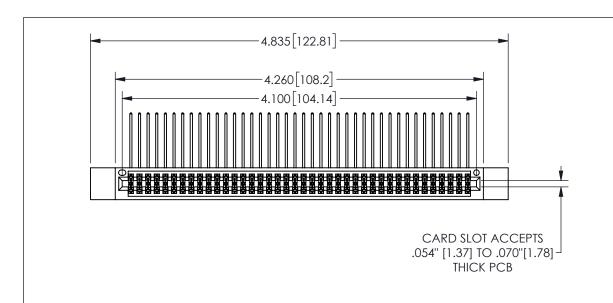

## SECTION A-A

<u>Contact Dimensions:</u>
559-90 Degree Bend (Code 541 Contacts)
See Sheet 2 for Contact Code 555, 556, 558, 559, 560 **Dimensions** 

345/395 SERIES CARD EDGE CONNECTOR PART NUMBER: 345-080-559-512

| ACAD REFERENCE NO.  | 345-ENG-MASTER   |
|---------------------|------------------|
| DRAWN: R.STA.MONICA | DATE:MAY.16/2017 |
| CHECKED:            | DATE:            |
| SCALE: NTS          | SHEET 1 OF 2     |
| DRAWING NUMBER      | ISSUE            |
| 345-ENG-MASTER      | 1                |
|                     |                  |