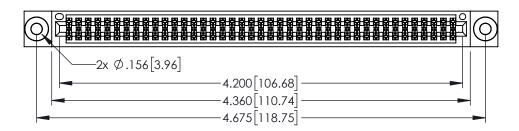

Contact Dimensions: 560-Extender Board Bend (Code 523 Contacts) See Sheet 2 for Contact Code 555, 556, 558, 559, 560 Dimensions

1

- INSULATOR MATERIAL: THERMOPLASTIC PBT BLACK, UL 94V-0
- CONTACT MATERIAL; COPPER TIN ALLOY CONTACT PLATING: GOLD ON THE MATING AREA, TIN PLATING ON THE CONTACT TAILS, NICKEL UNDERPLATE

| 345/395 SERIES CARD EDGE CONNECTOR |
|------------------------------------|
| PART NUMBER: 345-082-560-803       |

| ACAD REFERENCE NO. 345-ENG-MASTER |                  |       |  |
|-----------------------------------|------------------|-------|--|
| DRAWN: R.STA.MONICA               | DATE:MAY.16/2017 |       |  |
| CHECKED:                          | DATE:            |       |  |
| SCALE: 1:1                        | SHEET 1          | OF 2  |  |
| DRAWING NUMBER                    |                  | ISSUE |  |
| 345-FNG-MASTER                    |                  | 1 1   |  |