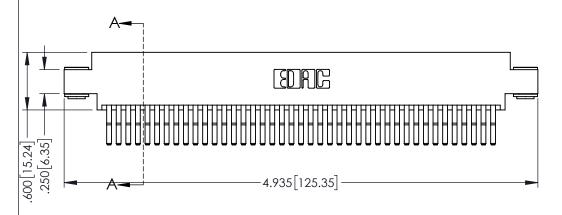

Contact Dimensions: 560-Extender Board Bend (Code 523 Contacts) See Sheet 2 for Contact Code 555, 556, 558, 559, 560 Dimensions

1

- INSULATOR MATERIAL: THERMOPLASTIC PBT BLACK, UL 94V-0
- CONTACT MATERIAL; COPPER TIN ALLOY CONTACT PLATING: GOLD ON THE MATING AREA, TIN PLATING ON THE CONTACT TAILS, NICKEL UNDERPLATE

| 345/395 SERIES CARD EDGE CONNECTOR |
|------------------------------------|
| PART NUMBER: 345-082-560-803       |

| ACAD REFERENCE NO. 345-ENG-MASTER |                  |       |  |
|-----------------------------------|------------------|-------|--|
| DRAWN: R.STA.MONICA               | DATE:MAY.16/2017 |       |  |
| CHECKED:                          | DATE:            |       |  |
| SCALE: 1:1                        | SHEET 1          | OF 2  |  |
| DRAWING NUMBER                    |                  | ISSUE |  |
| 345-FNG-MASTER                    |                  | 1 1   |  |