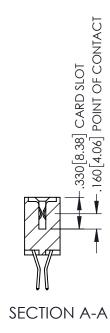

Contact Dimensions: 560-Extender Board Bend (Code 523 Contacts) See Sheet 2 for Contact Code 555, 556, 558, 559, 560 Dimensions

1

- INSULATOR MATERIAL: THERMOPLASTIC PBT BLACK, UL 94V-0
- CONTACT MATERIAL; COPPER TIN ALLOY CONTACT PLATING: GOLD ON THE MATING AREA, TIN PLATING ON THE CONTACT TAILS, NICKEL UNDERPLATE