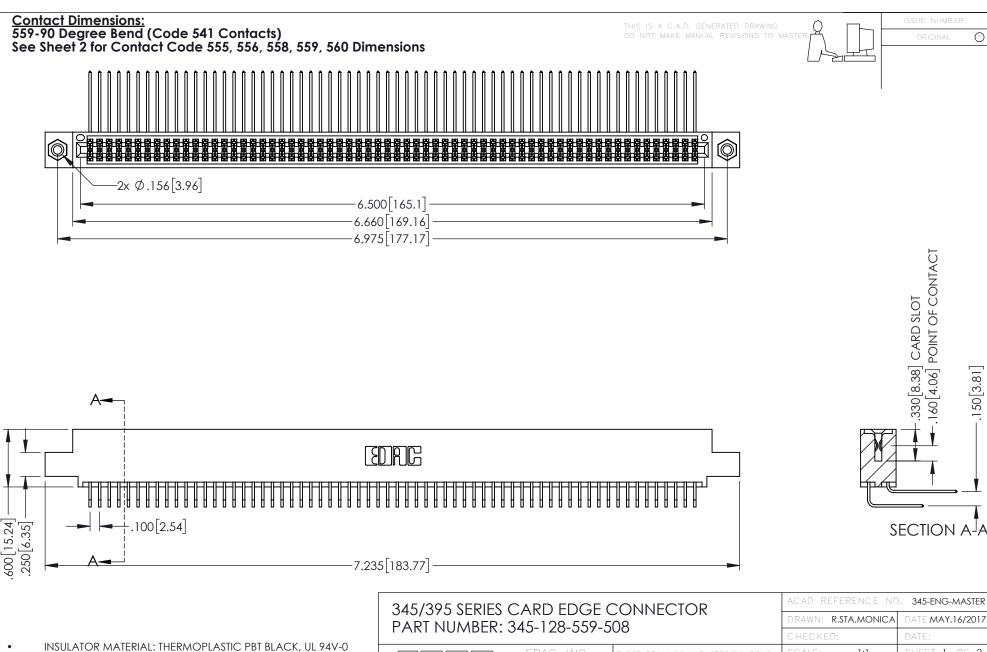

CONTACT MATERIAL; COPPER TIN ALLOY

CONTACT PLATING: GOLD ON THE MATING AREA, TIN PLATING ON THE CONTACT TAILS, NICKEL UNDERPLATE

YOUR CONNECTION TO QUALITY & SERVICE

DATE:MAY.16/2017 1:1 SHEET 1 OF 2 345-ENG-MASTER