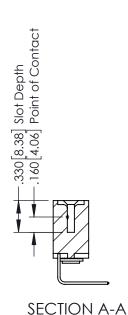

**Contact Code 555** 

**Contact Code 556** 

INSULATOR MATERIAL: THERMOPLASTIC POLYESTER, UL 94V-0 CONTACT MATERIAL; COPPER, NICKEL, TIN ALLOY CA-725

CONTACT PLATING: GOLD ON THE MATING AREA, TIN-LEAD ON THE CONTACT TAILS, NICKEL UNDERPLATE