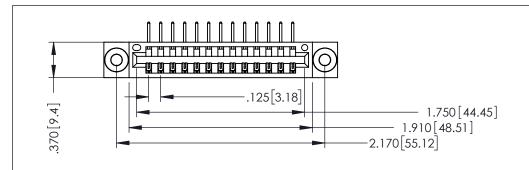

1

346/396 SERIES CARD EDGE CONNECTOR PART NUMBER: 346-013-558-103

YOUR CONNECTION TO QUALITY & SERVICE

SHEET 1 OF 2 346-ENG-MASTER

1:1

J.LEE

ACAD REFERENCE NO. 346-ENG-MASTER

DATE: APR. 22/09

## EDRG 2.435 61.85

.350[8.89]

.600 [15.24]

INSULATOR MATERIAL: THERMOPLASTIC POLYESTER, UL 94V-0 CONTACT MATERIAL; COPPER, NICKEL, TIN ALLOY CA-725 CONTACT PLATING: GOLD ON THE MATING AREA, TIN-LEAD ON THE CONTACT TAILS, NICKEL UNDERPLATE