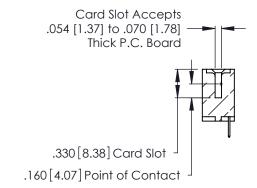

**Contact Code 560** 

INSULATOR MATERIAL: THERMOPLASTIC POLYESTER, UL 94V-0 CONTACT MATERIAL; COPPER, NICKEL, TIN ALLOY CA-725 CONTACT PLATING: GOLD ON THE MATING AREA, TIN-LEAD

ON THE CONTACT TAILS, NICKEL UNDERPLATE

346/396 SERIES CARD EDGE CONNECTOR CONTACT CODE 555,556,558,559,560 DIMENSIONS

YOUR CONNECTION TO QUALITY & SERVICE

**EDAC INC** TORONTO, ONTARIO CANADA

THESE DRAWINGS AND SPECIFICATIONS ARE THE PROPERTY OF EDAC INC.,AND SHALL NOT BE REPRODUCED, OR COPIED OR USED AS THE BASIS FOR THE MANUFACTURE OR SALE OF APPARATUS WITHOUT WRITTEN PERMISSION.