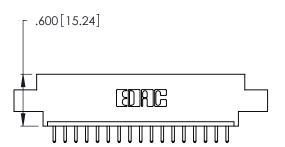

THIS IS A C.A.D. GENERATED DRAWING DO NOT MAKE MANUAL REVISIONS TO MASTER.

1

| 346/396 SERIES CARD EDGE CONNECTOR |
|------------------------------------|
| PART NUMBER: 346-017-520-602       |

**EDAC INC** TORONTO, ONTARIO CANADA

THESE DRAWINGS AND SPECIFICATIONS ARE THE PROPERTY OF EDAC INC., AND SHALL NOT BE REPRODUCED, OR COPIED OR USED AS THE BASIS FOR THE MANUFACTURE OR SALE OF APPARATUS WITHOUT WRITTEN PERMISSION.

| ACAD REFERENCE NO. |       | 346-ENG-MASTER |           |
|--------------------|-------|----------------|-----------|
| DRAWN:             | J.LEE | DATE: AF       | PR. 22/09 |
| CHECKED:           |       | DATE:          |           |
| SCALE:             | N.T.S | SHEET          | OF 2      |
| DRAWING NUMBER     |       |                | ISSUE     |
| 346-ENG-MASTER     |       |                | 1         |