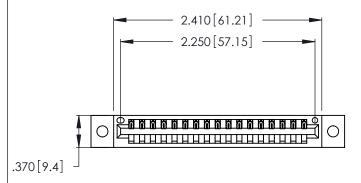

<u>Contact Dimensions:</u>
520-P.C. Tail .030x.018 (0.76x0.46) - Tail LG. = .175 (4.45) .125 (3.18) Contact Spacing x .250 (6.35) Row Spacing

- INSULATOR MATERIAL: THERMOPLASTIC POLYESTER, UL 94V-0 CONTACT MATERIAL; COPPER, NICKEL, TIN ALLOY CA-725
- CONTACT PLATING: GOLD ON THE MATING AREA, TIN-LEAD ON THE CONTACT TAILS, NICKEL UNDERPLATE

THIS IS A C.A.D. GENERATED DRAWING DO NOT MAKE MANUAL REVISIONS TO MASTER.

1

| 346/396 SERIES CARD EDGE CONNECTOR |
|------------------------------------|
| PART NUMBER: 346-017-520-602       |

**EDAC INC** TORONTO, ONTARIO CANADA