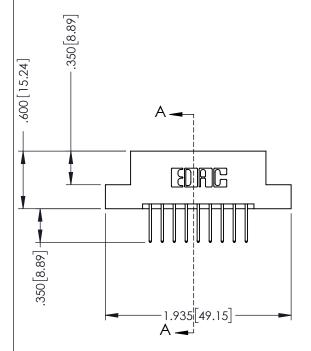

## **Contact Code 555**

## **Contact Code 556**

INSULATOR MATERIAL: THERMOPLASTIC POLYESTER, UL 94V-0 CONTACT MATERIAL; COPPER, NICKEL, TIN ALLOY CA-725 CONTACT PLATING: GOLD ON THE MATING AREA, TIN-LEAD

ON THE CONTACT TAILS, NICKEL UNDERPLATE

## 346/396 SERIES CARD EDGE CONNECTOR CONTACT CODE 555,556,558,559,560 DIMENSIONS

YOUR CONNECTION TO QUALITY & SERVICE

**EDAC INC** TORONTO, ONTARIO CANADA

THESE DRAWINGS AND SPECIFICATIONS ARE THE PROPERTY OF EDAC INC.,AND SHALL NOT BE REPRODUCED, OR COPIED OR USED AS THE BASIS FOR THE MANUFACTURE OR SALE OF APPARATUS WITHOUT WRITTEN PERMISSION.