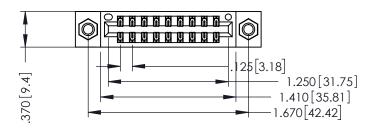

THIS IS A C.A.D. GENERATED DRAWING DO NOT MAKE MANUAL REVISIONS TO MASTER.

ISSUE NUMBER

ORIGINAL

1

INSULATOR MATERIAL: THERMOPLASTIC POLYESTER, UL 94V-0 CONTACT MATERIAL; COPPER, NICKEL, TIN ALLOY CA-725 CONTACT PLATING: GOLD ON THE MATING AREA, TIN-LEAD

ON THE CONTACT TAILS, NICKEL UNDERPLATE

| 346/396 SERIES CARD EDGE CONNECTOR |
|------------------------------------|
| PART NUMBER: 346-018-526-207       |

YOUR CONNECTION TO QUALITY & SERVICE

**EDAC INC** TORONTO, ONTARIO CANADA