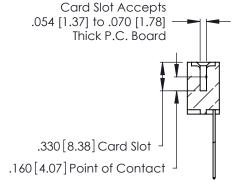

THIS IS A C.A.D. GENERATED DRAWING DO NOT MAKE MANUAL REVISIONS TO MASTER.

1

346/396 SERIES CARD EDGE CONNECTOR PART NUMBER: 346-018-541-104

**EDAC INC** TORONTO, ONTARIO CANADA

THESE DRAWINGS AND SPECIFICATIONS ARE THE PROPERTY OF EDAC INC.,AND SHALL NOT BE REPRODUCED, OR COPIED OR USED AS THE BASIS FOR THE MANUFACTURE OR SALE OF APPARATUS WITHOUT WRITTEN PERMISSION.

346/396 SERIES CARD EDGE CONNECTOR CONTACT CODE 555,556,558,559,560 DIMENSIONS

YOUR CONNECTION TO QUALITY & SERVICE

**EDAC INC** TORONTO, ONTARIO CANADA

THESE DRAWINGS AND SPECIFICATIONS ARE THE PROPERTY OF EDAC INC.,AND SHALL NOT BE REPRODUCED, OR COPIED OR USED AS THE BASIS FOR THE MANUFACTURE OR SALE OF APPARATUS WITHOUT WRITTEN PERMISSION.