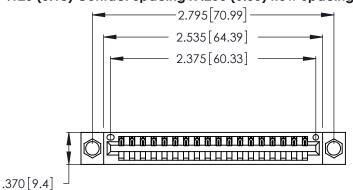

THIS IS A C.A.D. GENERATED DRAWING DO NOT MAKE MANUAL REVISIONS TO MASTER.

1

346/396 SERIES CARD EDGE CONNECTOR PART NUMBER: 346-018-541-104

**EDAC INC** TORONTO, ONTARIO CANADA

THESE DRAWINGS AND SPECIFICATIONS ARE THE PROPERTY OF EDAC INC.,AND SHALL NOT BE REPRODUCED, OR COPIED OR USED AS THE BASIS FOR THE MANUFACTURE OR SALE OF APPARATUS WITHOUT WRITTEN PERMISSION.

346/396 SERIES CARD EDGE CONNECTOR CONTACT CODE 555,556,558,559,560 DIMENSIONS

YOUR CONNECTION TO QUALITY & SERVICE

**EDAC INC** TORONTO, ONTARIO CANADA

THESE DRAWINGS AND SPECIFICATIONS ARE THE PROPERTY OF EDAC INC.,AND SHALL NOT BE REPRODUCED, OR COPIED OR USED AS THE BASIS FOR THE MANUFACTURE OR SALE OF APPARATUS WITHOUT WRITTEN PERMISSION.