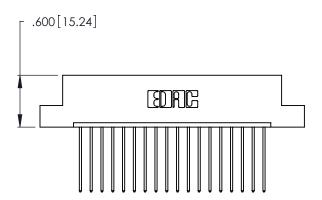

THIS IS A C.A.D. GENERATED DRAWING DO NOT MAKE MANUAL REVISIONS TO MASTER.

1

346/396 SERIES CARD EDGE CONNECTOR PART NUMBER: 346-018-541-104

**EDAC INC** TORONTO, ONTARIO CANADA

THESE DRAWINGS AND SPECIFICATIONS ARE THE PROPERTY OF EDAC INC.,AND SHALL NOT BE REPRODUCED, OR COPIED OR USED AS THE BASIS FOR THE MANUFACTURE OR SALE OF APPARATUS WITHOUT WRITTEN PERMISSION.

346/396 SERIES CARD EDGE CONNECTOR CONTACT CODE 555,556,558,559,560 DIMENSIONS

YOUR CONNECTION TO QUALITY & SERVICE

**EDAC INC** TORONTO, ONTARIO CANADA

THESE DRAWINGS AND SPECIFICATIONS ARE THE PROPERTY OF EDAC INC.,AND SHALL NOT BE REPRODUCED, OR COPIED OR USED AS THE BASIS FOR THE MANUFACTURE OR SALE OF APPARATUS WITHOUT WRITTEN PERMISSION.