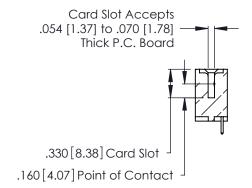

Contact Code 560

INSULATOR MATERIAL: THERMOPLASTIC POLYESTER, UL 94V-0 CONTACT MATERIAL; COPPER, NICKEL, TIN ALLOY CA-725 CONTACT PLATING: GOLD ON THE MATING AREA, TIN-LEAD

ON THE CONTACT TAILS, NICKEL UNDERPLATE

346/396 SERIES CARD EDGE CONNECTOR CONTACT CODE 555,556,558,559,560 DIMENSIONS

YOUR CONNECTION TO QUALITY & SERVICE

**EDAC INC** TORONTO, ONTARIO CANADA

THESE DRAWINGS AND SPECIFICATIONS ARE THE PROPERTY OF EDAC INC.,AND SHALL NOT BE REPRODUCED, OR COPIED OR USED AS THE BASIS FOR THE MANUFACTURE OR SALE OF APPARATUS WITHOUT WRITTEN PERMISSION.