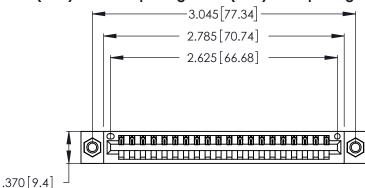

Contact Dimensions: 521-P.C. Tail .025 Sq. (0.64 Sq.) - Tail LG. =.150 (3.81) .125 (3.18) Contact Spacing x .250 (6.35) Row Spacing

- INSULATOR MATERIAL: THERMOPLASTIC POLYESTER, UL 94V-0 CONTACT MATERIAL; COPPER, NICKEL, TIN ALLOY CA-725
- CONTACT PLATING: GOLD ON THE MATING AREA, TIN-LEAD ON THE CONTACT TAILS, NICKEL UNDERPLATE

THIS IS A C.A.D. GENERATED DRAWING DO NOT MAKE MANUAL REVISIONS TO MASTER.

346/396 SERIES CARD EDGE CONNECTOR PART NUMBER: 346-020-521-107

**EDAC INC** TORONTO, ONTARIO CANADA

THESE DRAWINGS AND SPECIFICATIONS ARE THE PROPERTY OF EDAC INC.,AND SHALL NOT BE REPRODUCED, OR COPIED OR USED AS THE BASIS FOR THE MANUFACTURE OR SALE OF APPARATUS WITHOUT WRITTEN PERMISSION.