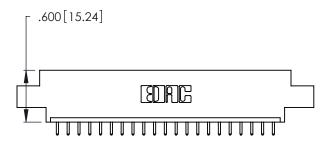

Contact Dimensions: 521-P.C. Tail .025 Sq. (0.64 Sq.) - Tail LG. =.150 (3.81) .125 (3.18) Contact Spacing x .250 (6.35) Row Spacing

.370 [9.4]

Card Slot Accepts .054 [1.37] to .070 [1.78] Thick P.C. Board .330 [8.38] Card Slot

.160 [4.07] Point of Contact

INSULATOR MATERIAL: THERMOPLASTIC POLYESTER, UL 94V-0 CONTACT MATERIAL; COPPER, NICKEL, TIN ALLOY CA-725

CONTACT PLATING: GOLD ON THE MATING AREA, TIN-LEAD ON THE CONTACT TAILS, NICKEL UNDERPLATE

346/396 SERIES CARD EDGE CONNECTOR PART NUMBER: 346-021-521-604

**EDAC INC** TORONTO, ONTARIO CANADA

THESE DRAWINGS AND SPECIFICATIONS ARE THE PROPERTY OF EDAC INC.,AND SHALL NOT BE REPRODUCED, OR COPIED OR USED AS THE BASIS FOR THE MANUFACTURE OR SALE OF APPARATUS WITHOUT WRITTEN PERMISSION.