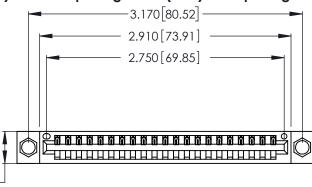

Contact Dimensions: 521-P.C. Tail .025 Sq. (0.64 Sq.) - Tail LG. =.150 (3.81) .125 (3.18) Contact Spacing x .250 (6.35) Row Spacing

.370 [9.4]

Card Slot Accepts .054 [1.37] to .070 [1.78] Thick P.C. Board .330 [8.38] Card Slot

.160 [4.07] Point of Contact

INSULATOR MATERIAL: THERMOPLASTIC POLYESTER, UL 94V-0 CONTACT MATERIAL; COPPER, NICKEL, TIN ALLOY CA-725

CONTACT PLATING: GOLD ON THE MATING AREA, TIN-LEAD ON THE CONTACT TAILS, NICKEL UNDERPLATE

346/396 SERIES CARD EDGE CONNECTOR PART NUMBER: 346-021-521-604

**EDAC INC** TORONTO, ONTARIO CANADA

THESE DRAWINGS AND SPECIFICATIONS ARE THE PROPERTY OF EDAC INC.,AND SHALL NOT BE REPRODUCED, OR COPIED OR USED AS THE BASIS FOR THE MANUFACTURE OR SALE OF APPARATUS WITHOUT WRITTEN PERMISSION.