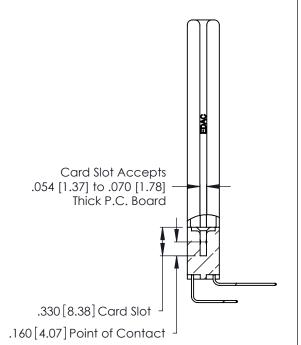

CONTACT PLATING: GOLD ON THE MATING AREA, TIN-LEAD ON THE CONTACT TAILS, NICKEL UNDERPLATE

THIS IS A C.A.D. GENERATED DRAWING DO NOT MAKE MANUAL REVISIONS TO MASTER.

ISSUE NUMBER

ORIGINAL

1

**Contact Code 555** 

Contact Code 556

**Contact Code 558** 

**Contact Code 559** 

Contact Code 560

INSULATOR MATERIAL: THERMOPLASTIC POLYESTER, UL 94V-0 CONTACT MATERIAL; COPPER, NICKEL, TIN ALLOY CA-725 CONTACT PLATING: GOLD ON THE MATING AREA, TIN-LEAD

ON THE CONTACT TAILS, NICKEL UNDERPLATE

346/396 SERIES CARD EDGE CONNECTOR CONTACT CODE 555,556,558,559,560 DIMENSIONS

YOUR CONNECTION TO QUALITY & SERVICE

**EDAC INC** TORONTO, ONTARIO CANADA

THESE DRAWINGS AND SPECIFICATIONS ARE THE PROPERTY OF EDAC INC.,AND SHALL NOT BE REPRODUCED, OR COPIED OR USED AS THE BASIS FOR THE MANUFACTURE OR SALE OF APPARATUS WITHOUT WRITTEN PERMISSION.