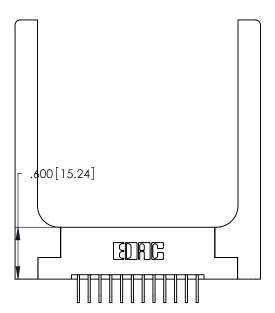

Contact Dimensions:
558-90 Degree Bend (Code 541 Contacts)
See Sheet 2 for Contact Code 555, 556, 558, 559, 560 Dimensions

346/396 SERIES CARD EDGE CONNECTOR PART NUMBER: 346-024-558-258

YOUR CONNECTION TO QUALITY & SERVICE

**EDAC INC** TORONTO, ONTARIO CANADA

THESE DRAWINGS AND SPECIFICATIONS ARE THE PROPERTY OF EDAC INC.,AND SHALL NOT BE REPRODUCED, OR COPIED OR USED AS THE BASIS FOR THE MANUFACTURE OR SALE OF APPARATUS WITHOUT WRITTEN PERMISSION.

| ACAD REFERENCE NO. |             | 346-ENG-MASTER   |       |
|--------------------|-------------|------------------|-------|
| DRAWN:             | J.LEE       | DATE: APR. 22/09 |       |
| CHECKED:           |             | DATE:            |       |
| SCALE:             | N.T.S       | SHEET            | OF 2  |
| DRAWING NUMBER     |             |                  | ISSUE |
| 346                | -ENG-MASTER |                  | 1     |