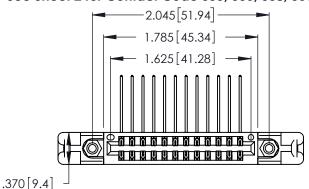

Contact Dimensions:
558-90 Degree Bend (Code 541 Contacts)
See Sheet 2 for Contact Code 555, 556, 558, 559, 560 Dimensions

346/396 SERIES CARD EDGE CONNECTOR PART NUMBER: 346-024-558-258

YOUR CONNECTION TO QUALITY & SERVICE

**EDAC INC** TORONTO, ONTARIO CANADA

THESE DRAWINGS AND SPECIFICATIONS ARE THE PROPERTY OF EDAC INC.,AND SHALL NOT BE REPRODUCED, OR COPIED OR USED AS THE BASIS FOR THE MANUFACTURE OR SALE OF APPARATUS WITHOUT WRITTEN PERMISSION.

| ACAD REFERENCE NO. |             | 346-ENG-MASTER   |       |
|--------------------|-------------|------------------|-------|
| DRAWN:             | J.LEE       | DATE: APR. 22/09 |       |
| CHECKED:           |             | DATE:            |       |
| SCALE:             | N.T.S       | SHEET            | OF 2  |
| DRAWING NUMBER     |             |                  | ISSUE |
| 346                | -ENG-MASTER |                  | 1     |