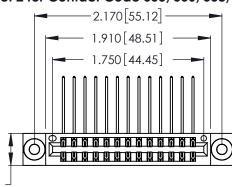

346/396 SERIES CARD EDGE CONNECTOR CONTACT CODE 555,556,558,559,560 DIMENSIONS

YOUR CONNECTION TO QUALITY & SERVICE

**EDAC INC** TORONTO, ONTARIO CANADA

THESE DRAWINGS AND SPECIFICATIONS ARE THE PROPERTY OF EDAC INC.,AND SHALL NOT BE REPRODUCED, OR COPIED OR USED AS THE BASIS FOR THE MANUFACTURE OR SALE OF APPARATUS WITHOUT WRITTEN PERMISSION.