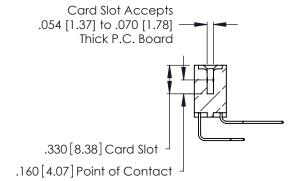

Contact Dimensions:
558-90 Degree Bend (Code 541 Contacts)
See Sheet 2 for Contact Code 555, 556, 558, 559, 560 Dimensions

.370 [9.4]

- INSULATOR MATERIAL: THERMOPLASTIC POLYESTER, UL 94V-0 CONTACT MATERIAL; COPPER, NICKEL, TIN ALLOY CA-725
- CONTACT PLATING: GOLD ON THE MATING AREA, TIN-LEAD ON THE CONTACT TAILS, NICKEL UNDERPLATE