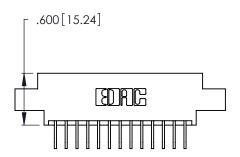

THIS IS A C.A.D. GENERATED DRAWING DO NOT MAKE MANUAL REVISIONS TO MASTER.

| 346/396 SERIES CARD EDGE CONNECTOR |
|------------------------------------|
| PART NUMBER: 346-026-558-807       |

**EDAC INC** TORONTO, ONTARIO CANADA

Contact Dimensions:
558-90 Degree Bend (Code 541 Contacts)
See Sheet 2 for Contact Code 555, 556, 558, 559, 560 Dimensions

.370 [9.4]

- INSULATOR MATERIAL: THERMOPLASTIC POLYESTER, UL 94V-0 CONTACT MATERIAL; COPPER, NICKEL, TIN ALLOY CA-725
- CONTACT PLATING: GOLD ON THE MATING AREA, TIN-LEAD ON THE CONTACT TAILS, NICKEL UNDERPLATE