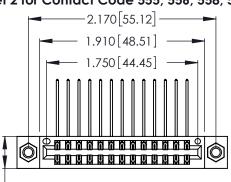

THIS IS A C.A.D. GENERATED DRAWING DO NOT MAKE MANUAL REVISIONS TO MASTER.

ISSUE NUMBER

ORIGINAL

1

**Contact Code 555** 

Contact Code 556

**Contact Code 558** 

**Contact Code 559** 

**Contact Code 560** 

INSULATOR MATERIAL: THERMOPLASTIC POLYESTER, UL 94V-0 CONTACT MATERIAL; COPPER, NICKEL, TIN ALLOY CA-725 CONTACT PLATING: GOLD ON THE MATING AREA, TIN-LEAD

ON THE CONTACT TAILS, NICKEL UNDERPLATE

346/396 SERIES CARD EDGE CONNECTOR CONTACT CODE 555,556,558,559,560 DIMENSIONS

YOUR CONNECTION TO QUALITY & SERVICE

**EDAC INC** TORONTO, ONTARIO CANADA

THESE DRAWINGS AND SPECIFICATIONS ARE THE PROPERTY OF EDAC INC.,AND SHALL NOT BE REPRODUCED, OR COPIED OR USED AS THE BASIS FOR THE MANUFACTURE OR SALE OF APPARATUS WITHOUT WRITTEN PERMISSION.