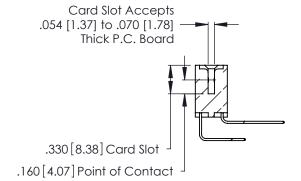

Contact Dimensions:
558-90 Degree Bend (Code 541 Contacts)
See Sheet 2 for Contact Code 555, 556, 558, 559, 560 Dimensions

.370 [9.4]

- INSULATOR MATERIAL: THERMOPLASTIC POLYESTER, UL 94V-0 CONTACT MATERIAL; COPPER, NICKEL, TIN ALLOY CA-725
- CONTACT PLATING: GOLD ON THE MATING AREA, TIN-LEAD ON THE CONTACT TAILS, NICKEL UNDERPLATE

**Contact Code 560** 

INSULATOR MATERIAL: THERMOPLASTIC POLYESTER, UL 94V-0 CONTACT MATERIAL; COPPER, NICKEL, TIN ALLOY CA-725 CONTACT PLATING: GOLD ON THE MATING AREA, TIN-LEAD

ON THE CONTACT TAILS, NICKEL UNDERPLATE