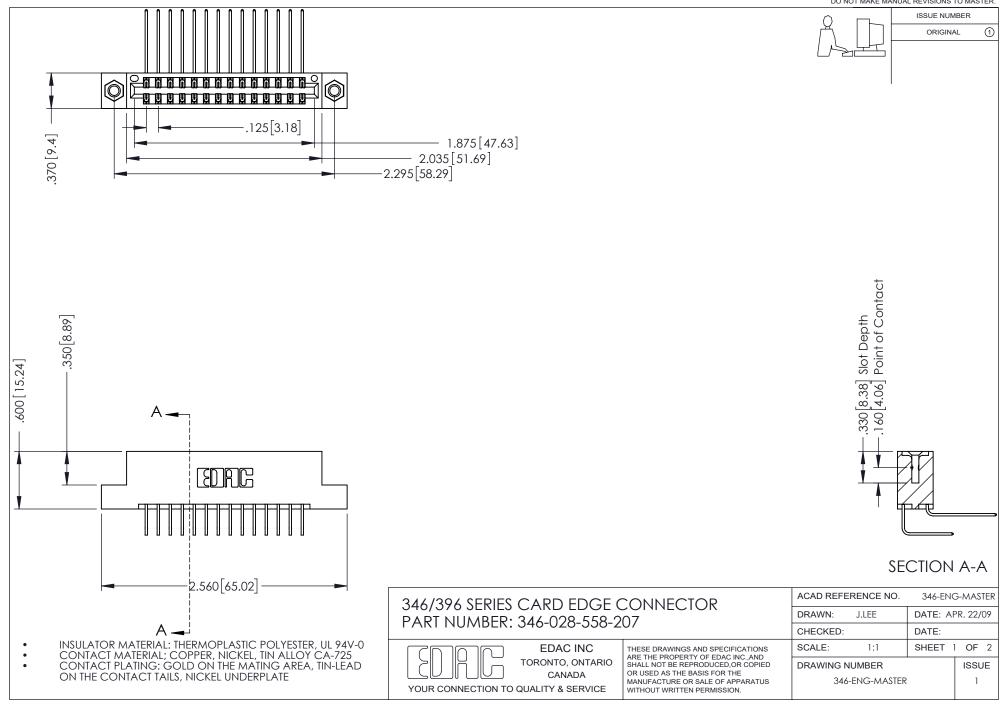

## **Contact Code 556**

INSULATOR MATERIAL: THERMOPLASTIC POLYESTER, UL 94V-0 CONTACT MATERIAL; COPPER, NICKEL, TIN ALLOY CA-725 CONTACT PLATING: GOLD ON THE MATING AREA, TIN-LEAD

ON THE CONTACT TAILS, NICKEL UNDERPLATE

## 346/396 SERIES CARD EDGE CONNECTOR CONTACT CODE 555,556,558,559,560 DIMENSIONS

YOUR CONNECTION TO QUALITY & SERVICE

**EDAC INC** TORONTO, ONTARIO CANADA

THESE DRAWINGS AND SPECIFICATIONS ARE THE PROPERTY OF EDAC INC.,AND SHALL NOT BE REPRODUCED, OR COPIED OR USED AS THE BASIS FOR THE MANUFACTURE OR SALE OF APPARATUS WITHOUT WRITTEN PERMISSION.