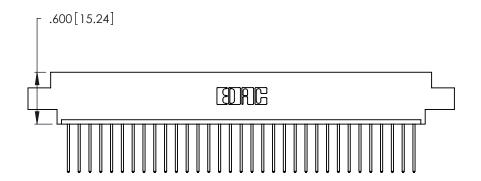

<u>Contact Dimensions:</u>
540-Wire Wrap .025 Sq. (0.64 Sq.) - Tail LG. =.560 (14.22) .125 (3.18) Contact Spacing x .250 (6.35) Row Spacing

.370 [9.4]

THIS IS A C.A.D. GENERATED DRAWING DO NOT MAKE MANUAL REVISIONS TO MASTER.

1

Card Slot Accepts .054 [1.37] to .070 [1.78] Thick P.C. Board .330 [8.38] Card Slot .160 [4.07] Point of Contact

- INSULATOR MATERIAL: THERMOPLASTIC POLYESTER, UL 94V-0 CONTACT MATERIAL; COPPER, NICKEL, TIN ALLOY CA-725 CONTACT PLATING: GOLD ON THE MATING AREA, TIN-LEAD
- ON THE CONTACT TAILS, NICKEL UNDERPLATE