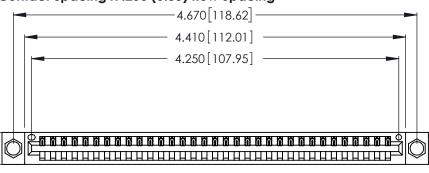

| 346/396 SERIES CARD EDGE CONNECTOR |
|------------------------------------|
| PART NUMBER: 346-033-540-604       |

**EDAC INC** TORONTO, ONTARIO CANADA

THESE DRAWINGS AND SPECIFICATIONS ARE THE PROPERTY OF EDAC INC., AND SHALL NOT BE REPRODUCED, OR COPIED OR USED AS THE BASIS FOR THE MANUFACTURE OR SALE OF APPARATUS WITHOUT WRITTEN PERMISSION.