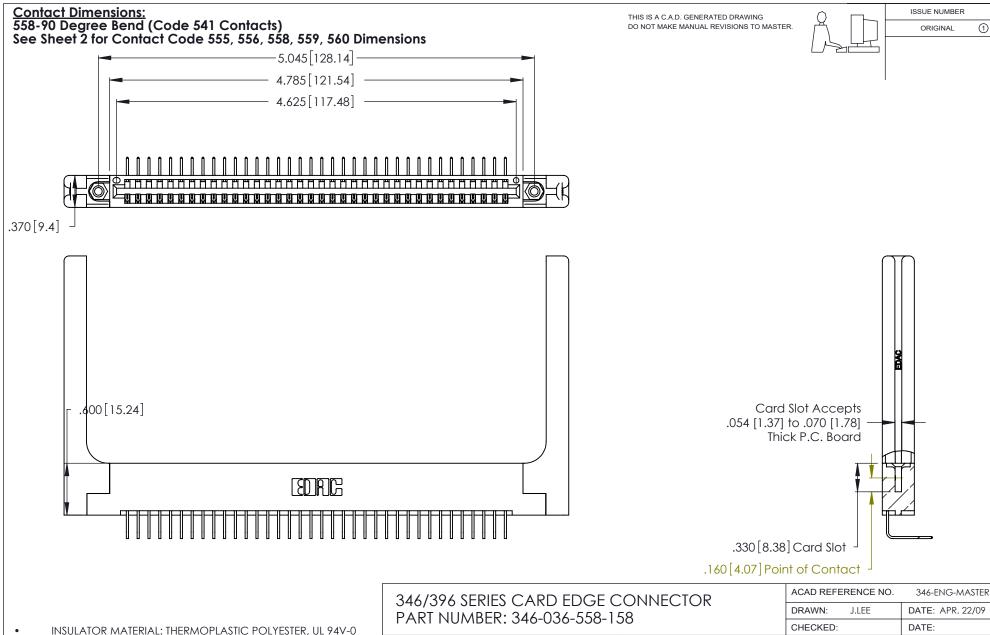

INSULATOR MATERIAL: THERMOPLASTIC POLYESTER, UL 94V-0 CONTACT MATERIAL; COPPER, NICKEL, TIN\_ALLOY CA-725

CONTACT PLATING: GOLD ON THE MATING AREA, TIN-LEAD ON THE CONTACT TAILS, NICKEL UNDERPLATE

YOUR CONNECTION TO QUALITY & SERVICE

**EDAC INC** TORONTO, ONTARIO CANADA

THESE DRAWINGS AND SPECIFICATIONS ARE THE PROPERTY OF EDAC INC., AND SHALL NOT BE REPRODUCED, OR COPIED OR USED AS THE BASIS FOR THE MANUFACTURE OR SALE OF APPARATUS WITHOUT WRITTEN PERMISSION.

| ACAD REFERENCE NO. |       | 346-ENG-MASTER   |      |
|--------------------|-------|------------------|------|
| DRAWN:             | J.LEE | DATE: APR. 22/09 |      |
| CHECKED:           |       | DATE:            |      |
| SCALE:             | N.T.S | SHEET            | OF 2 |
| DRAWING NUMBER     |       | ISSUE            |      |
| 346-ENG-MASTER     |       |                  | 1    |
|                    |       |                  |      |