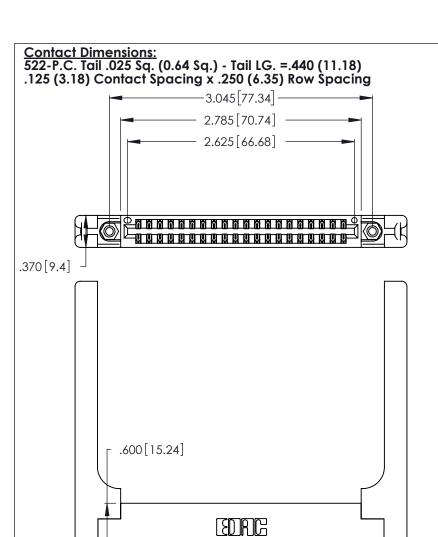

ACAD REFERENCE NO.

346/396 SERIES CARD EDGE CONNECTOR PART NUMBER: 346-040-522-858

YOUR CONNECTION TO QUALITY & SERVICE

**EDAC INC** TORONTO, ONTARIO CANADA

THESE DRAWINGS AND SPECIFICATIONS ARE THE PROPERTY OF EDAC INC.,AND SHALL NOT BE REPRODUCED, OR COPIED OR USED AS THE BASIS FOR THE MANUFACTURE OR SALE OF APPARATUS WITHOUT WRITTEN PERMISSION.

| DRAWN: J.LEE   |     | DATE: AF | PR. 22/09 |
|----------------|-----|----------|-----------|
| CHECKED:       |     | DATE:    |           |
| SCALE: N.7     | r.s | SHEET 1  | OF 2      |
| DRAWING NUMBER |     |          | ISSUE     |
| 346-ENG-MASTER |     |          | 1         |