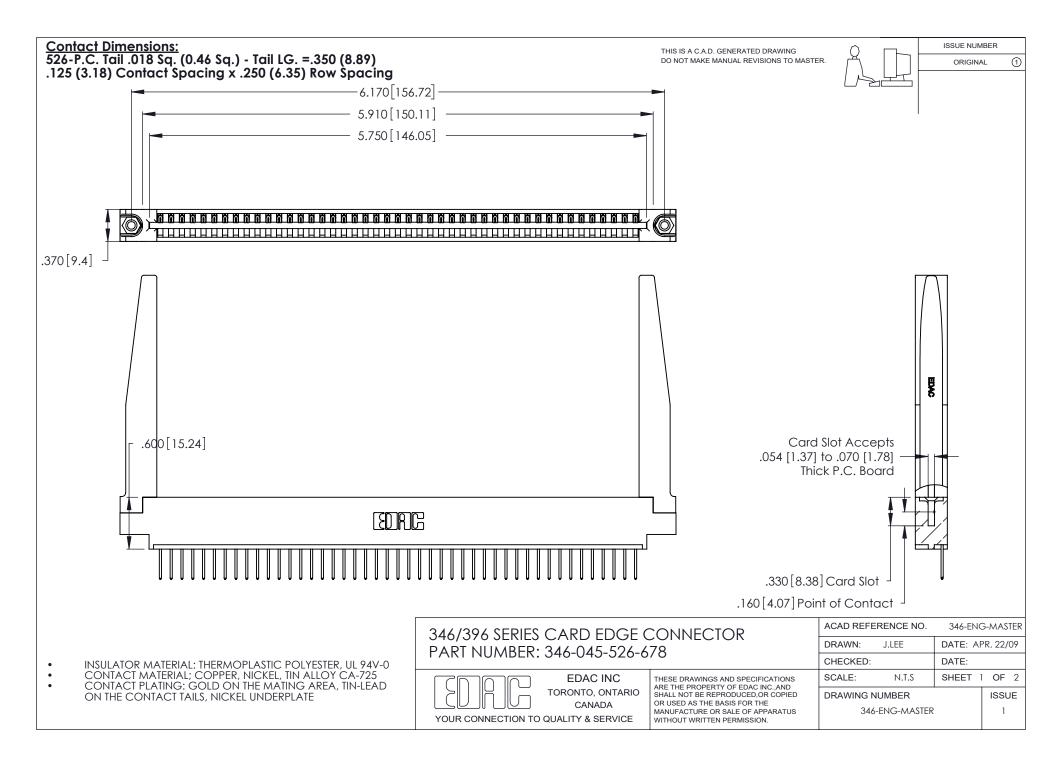

THIS IS A C.A.D. GENERATED DRAWING DO NOT MAKE MANUAL REVISIONS TO MASTER.

ISSUE NUMBER

ORIGINAL

1

**Contact Code 555** 

Contact Code 556

**Contact Code 558** 

**Contact Code 559** 

Contact Code 560

INSULATOR MATERIAL: THERMOPLASTIC POLYESTER, UL 94V-0 CONTACT MATERIAL; COPPER, NICKEL, TIN ALLOY CA-725 CONTACT PLATING: GOLD ON THE MATING AREA, TIN-LEAD

ON THE CONTACT TAILS, NICKEL UNDERPLATE

346/396 SERIES CARD EDGE CONNECTOR CONTACT CODE 555,556,558,559,560 DIMENSIONS

YOUR CONNECTION TO QUALITY & SERVICE

**EDAC INC** TORONTO, ONTARIO CANADA

THESE DRAWINGS AND SPECIFICATIONS ARE THE PROPERTY OF EDAC INC.,AND SHALL NOT BE REPRODUCED, OR COPIED OR USED AS THE BASIS FOR THE MANUFACTURE OR SALE OF APPARATUS WITHOUT WRITTEN PERMISSION.