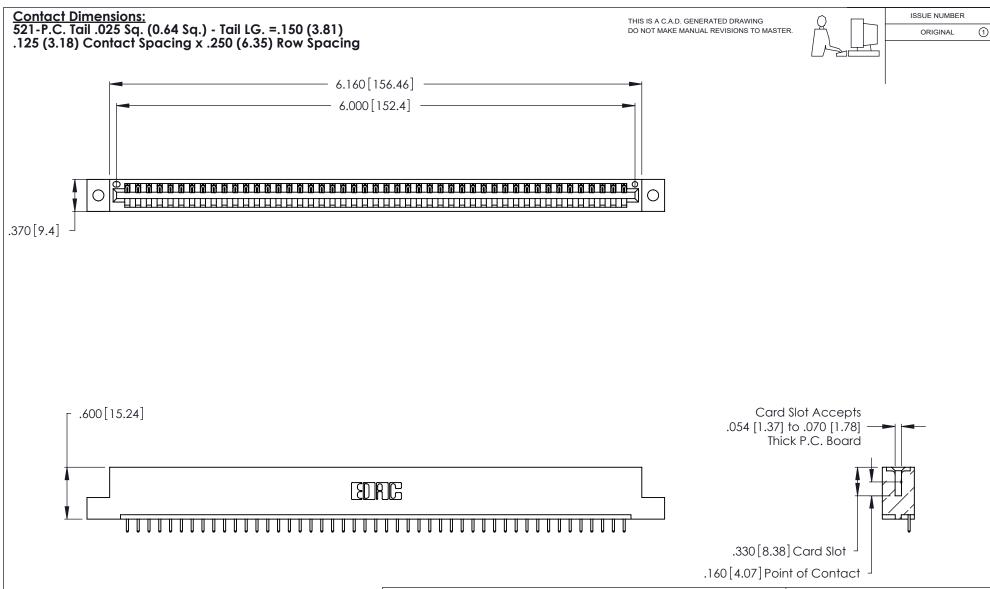

- INSULATOR MATERIAL: THERMOPLASTIC POLYESTER, UL 94V-0 CONTACT MATERIAL; COPPER, NICKEL, TIN ALLOY CA-725
- CONTACT PLATING: GOLD ON THE MATING AREA, TIN-LEAD ON THE CONTACT TAILS, NICKEL UNDERPLATE

| 346/396 SERIES CARD EDGE CONNECTOR |
|------------------------------------|
| PART NUMBER: 346-047-521-102       |

Contact Code 560

INSULATOR MATERIAL: THERMOPLASTIC POLYESTER, UL 94V-0 CONTACT MATERIAL; COPPER, NICKEL, TIN ALLOY CA-725 CONTACT PLATING: GOLD ON THE MATING AREA, TIN-LEAD

ON THE CONTACT TAILS, NICKEL UNDERPLATE

346/396 SERIES CARD EDGE CONNECTOR CONTACT CODE 555,556,558,559,560 DIMENSIONS

YOUR CONNECTION TO QUALITY & SERVICE

**EDAC INC** TORONTO, ONTARIO CANADA

THESE DRAWINGS AND SPECIFICATIONS ARE THE PROPERTY OF EDAC INC.,AND SHALL NOT BE REPRODUCED, OR COPIED OR USED AS THE BASIS FOR THE MANUFACTURE OR SALE OF APPARATUS WITHOUT WRITTEN PERMISSION.