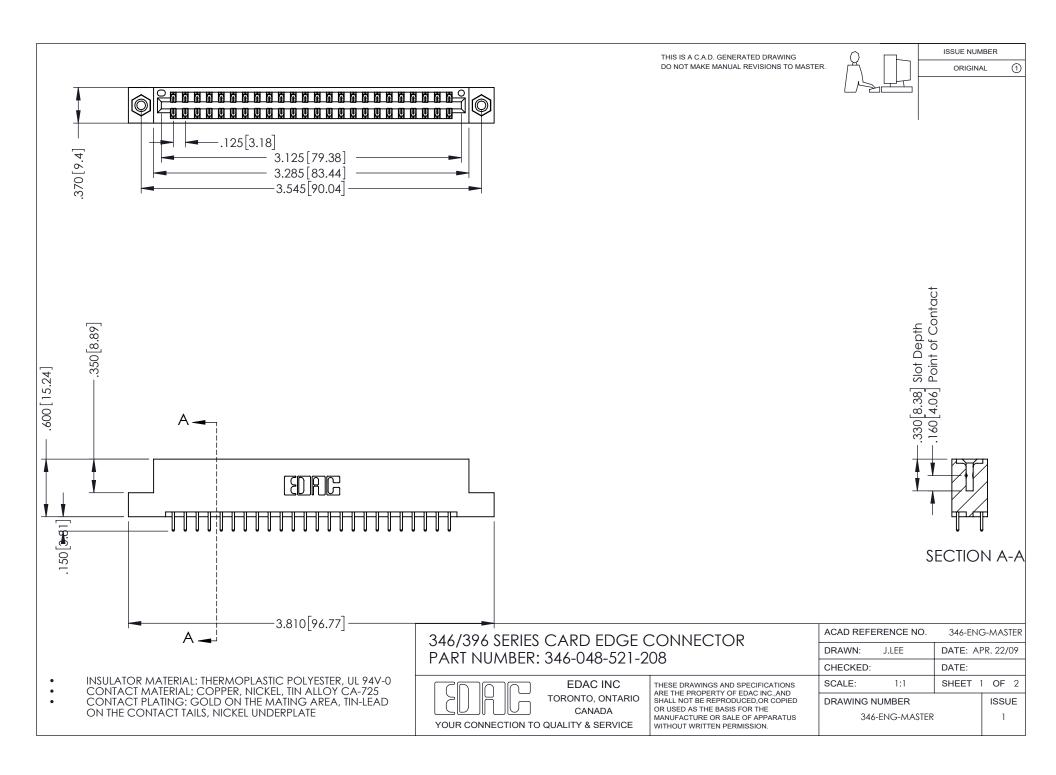

## **Contact Code 556**

INSULATOR MATERIAL: THERMOPLASTIC POLYESTER, UL 94V-0 CONTACT MATERIAL; COPPER, NICKEL, TIN ALLOY CA-725 CONTACT PLATING: GOLD ON THE MATING AREA, TIN-LEAD

ON THE CONTACT TAILS, NICKEL UNDERPLATE

## 346/396 SERIES CARD EDGE CONNECTOR CONTACT CODE 555,556,558,559,560 DIMENSIONS

YOUR CONNECTION TO QUALITY & SERVICE

**EDAC INC** TORONTO, ONTARIO CANADA

THESE DRAWINGS AND SPECIFICATIONS ARE THE PROPERTY OF EDAC INC.,AND SHALL NOT BE REPRODUCED, OR COPIED OR USED AS THE BASIS FOR THE MANUFACTURE OR SALE OF APPARATUS WITHOUT WRITTEN PERMISSION.