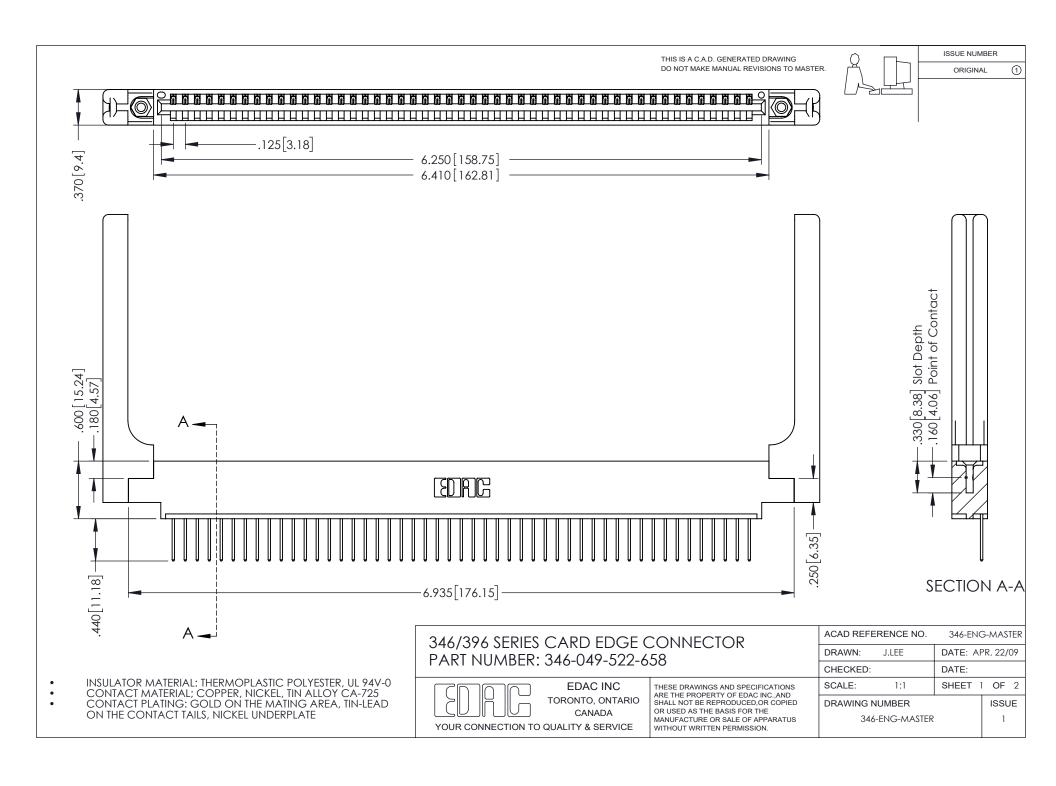

ISSUE NUMBER ORIGINAL 1

## **Contact Code 556**

INSULATOR MATERIAL: THERMOPLASTIC POLYESTER, UL 94V-0 CONTACT MATERIAL; COPPER, NICKEL, TIN ALLOY CA-725 CONTACT PLATING: GOLD ON THE MATING AREA, TIN-LEAD

ON THE CONTACT TAILS, NICKEL UNDERPLATE

## 346/396 SERIES CARD EDGE CONNECTOR CONTACT CODE 555,556,558,559,560 DIMENSIONS

YOUR CONNECTION TO QUALITY & SERVICE

**EDAC INC** TORONTO, ONTARIO CANADA

THESE DRAWINGS AND SPECIFICATIONS ARE THE PROPERTY OF EDAC INC.,AND SHALL NOT BE REPRODUCED, OR COPIED OR USED AS THE BASIS FOR THE MANUFACTURE OR SALE OF APPARATUS WITHOUT WRITTEN PERMISSION.

|  | ACAD REFERENCE NO. | 346-ENG-MASTER   |
|--|--------------------|------------------|
|  | DRAWN: J.LEE       | DATE: APR. 22/09 |
|  | CHECKED:           | DATE:            |
|  | SCALE: 1:1         | SHEET 2 OF 2     |
|  | DRAWING NUMBER     | ISSUE            |
|  | 346-ENG-MASTER     | 1                |