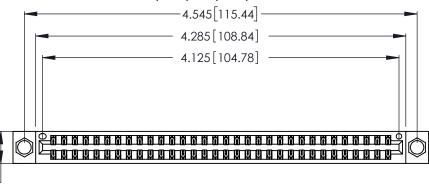

Contact Dimensions:
555-Extender Board Bend (Code 500 Contacts)
See Sheet 2 for Contact Code 555, 556, 558, 559, 560 Dimensions

.370 [9.4]

THIS IS A C.A.D. GENERATED DRAWING DO NOT MAKE MANUAL REVISIONS TO MASTER.

Card Slot Accepts .054 [1.37] to .070 [1.78] Thick P.C. Board .330 [8.38] Card Slot .160 [4.07] Point of Contact

INSULATOR MATERIAL: THERMOPLASTIC POLYESTER, UL 94V-0 CONTACT MATERIAL; COPPER, NICKEL, TIN\_ALLOY CA-725

CONTACT PLATING: GOLD ON THE MATING AREA, TIN-LEAD ON THE CONTACT TAILS, NICKEL UNDERPLATE

346/396 SERIES CARD EDGE CONNECTOR PART NUMBER: 346-064-555-204

**EDAC INC** TORONTO, ONTARIO CANADA

THESE DRAWINGS AND SPECIFICATIONS ARE THE PROPERTY OF EDAC INC., AND SHALL NOT BE REPRODUCED, OR COPIED OR USED AS THE BASIS FOR THE MANUFACTURE OR SALE OF APPARATUS WITHOUT WRITTEN PERMISSION.