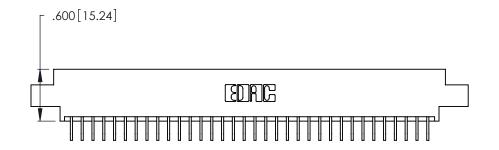

| 346/396 SERIES CARD EDGE CONNECTOR |
|------------------------------------|
| PART NUMBER: 346-068-559-804       |

**EDAC INC** TORONTO, ONTARIO CANADA

THESE DRAWINGS AND SPECIFICATIONS ARE THE PROPERTY OF EDAC INC.,AND SHALL NOT BE REPRODUCED, OR COPIED OR USED AS THE BASIS FOR THE MANUFACTURE OR SALE OF APPARATUS WITHOUT WRITTEN PERMISSION.