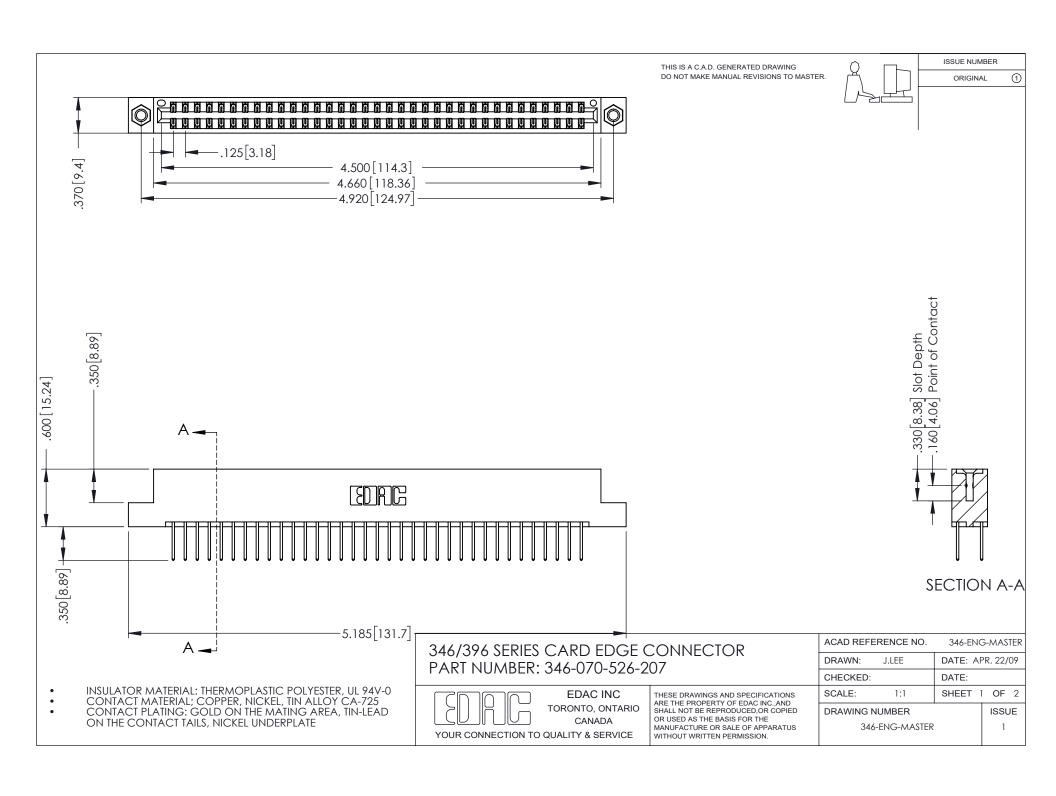

## **Contact Code 556**

INSULATOR MATERIAL: THERMOPLASTIC POLYESTER, UL 94V-0 CONTACT MATERIAL; COPPER, NICKEL, TIN ALLOY CA-725 CONTACT PLATING: GOLD ON THE MATING AREA, TIN-LEAD

ON THE CONTACT TAILS, NICKEL UNDERPLATE

## 346/396 SERIES CARD EDGE CONNECTOR CONTACT CODE 555,556,558,559,560 DIMENSIONS

YOUR CONNECTION TO QUALITY & SERVICE

**EDAC INC** TORONTO, ONTARIO CANADA

THESE DRAWINGS AND SPECIFICATIONS ARE THE PROPERTY OF EDAC INC.,AND SHALL NOT BE REPRODUCED, OR COPIED OR USED AS THE BASIS FOR THE MANUFACTURE OR SALE OF APPARATUS WITHOUT WRITTEN PERMISSION.