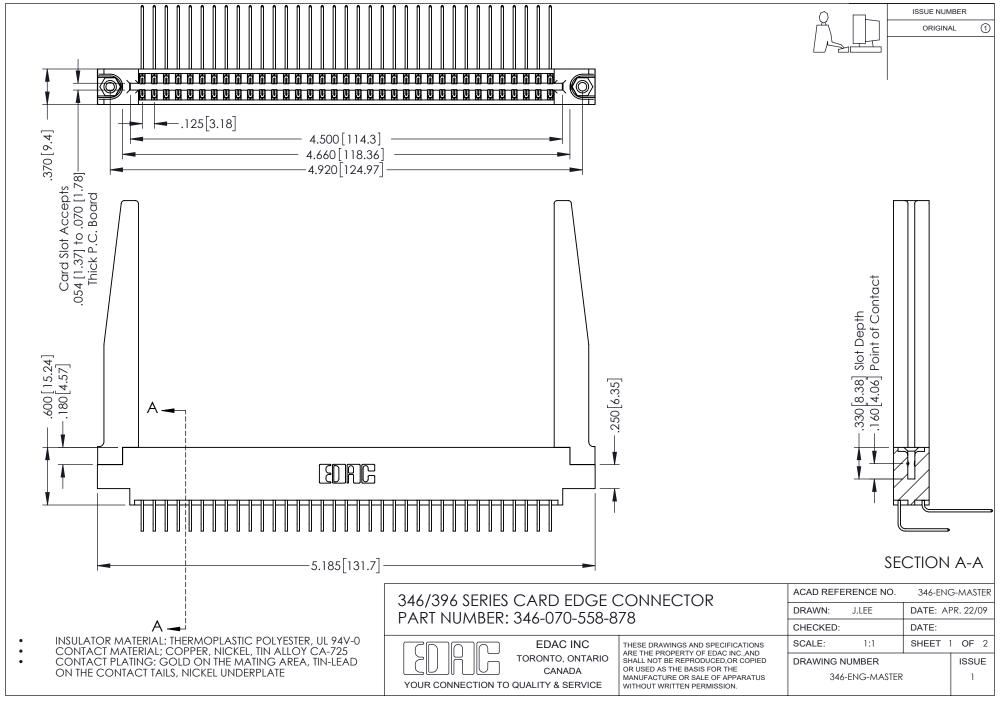

## **Contact Code 556**

INSULATOR MATERIAL: THERMOPLASTIC POLYESTER, UL 94V-0 CONTACT MATERIAL; COPPER, NICKEL, TIN ALLOY CA-725 CONTACT PLATING: GOLD ON THE MATING AREA, TIN-LEAD

ON THE CONTACT TAILS, NICKEL UNDERPLATE

## 346/396 SERIES CARD EDGE CONNECTOR CONTACT CODE 555,556,558,559,560 DIMENSIONS

YOUR CONNECTION TO QUALITY & SERVICE

**EDAC INC** TORONTO, ONTARIO CANADA

THESE DRAWINGS AND SPECIFICATIONS ARE THE PROPERTY OF EDAC INC.,AND SHALL NOT BE REPRODUCED, OR COPIED OR USED AS THE BASIS FOR THE MANUFACTURE OR SALE OF APPARATUS WITHOUT WRITTEN PERMISSION.