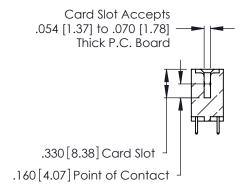

Contact Code 560

INSULATOR MATERIAL: THERMOPLASTIC POLYESTER, UL 94V-0 CONTACT MATERIAL; COPPER, NICKEL, TIN ALLOY CA-725 CONTACT PLATING: GOLD ON THE MATING AREA, TIN-LEAD

ON THE CONTACT TAILS, NICKEL UNDERPLATE

346/396 SERIES CARD EDGE CONNECTOR CONTACT CODE 555,556,558,559,560 DIMENSIONS

YOUR CONNECTION TO QUALITY & SERVICE

**EDAC INC** TORONTO, ONTARIO CANADA

THESE DRAWINGS AND SPECIFICATIONS ARE THE PROPERTY OF EDAC INC.,AND SHALL NOT BE REPRODUCED, OR COPIED OR USED AS THE BASIS FOR THE MANUFACTURE OR SALE OF APPARATUS WITHOUT WRITTEN PERMISSION.