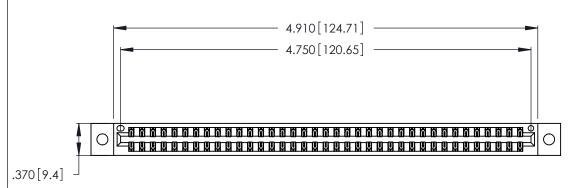

<u>Contact Dimensions:</u>
521-P.C. Tail .025 Sq. (0.64 Sq.) - Tail LG. =.150 (3.81)
.125 (3.18) Contact Spacing x .250 (6.35) Row Spacing

THIS IS A C.A.D. GENERATED DRAWING DO NOT MAKE MANUAL REVISIONS TO MASTER.

.600 [15.24] ROPIC

- INSULATOR MATERIAL: THERMOPLASTIC POLYESTER, UL 94V-0 CONTACT MATERIAL; COPPER, NICKEL, TIN ALLOY CA-725
- CONTACT PLATING: GOLD ON THE MATING AREA, TIN-LEAD ON THE CONTACT TAILS, NICKEL UNDERPLATE

346/396 SERIES CARD EDGE CONNECTOR PART NUMBER: 346-074-521-802

**EDAC INC** TORONTO, ONTARIO CANADA

THESE DRAWINGS AND SPECIFICATIONS ARE THE PROPERTY OF EDAC INC., AND SHALL NOT BE REPRODUCED, OR COPIED OR USED AS THE BASIS FOR THE MANUFACTURE OR SALE OF APPARATUS WITHOUT WRITTEN PERMISSION.